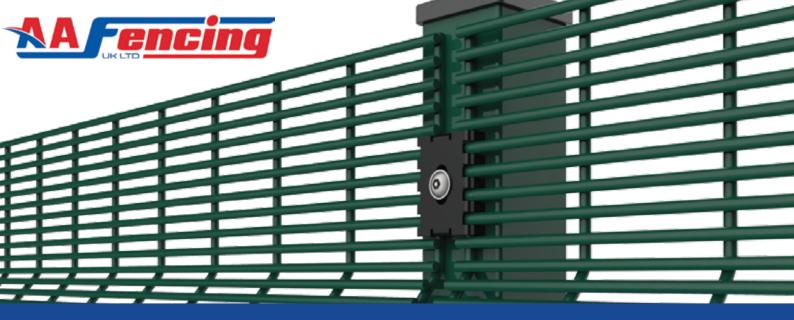

## V BEAM PRISON MESH

AA Fencing have large stocks of V Beam Prison Mesh which is ideally suited to high secruity applications. The small apertures make this fencing system ideal for privacy and strenght.

## **Main Features**

- 4mm galvinised wire powder coated in green
- V Beams for added rigidity
- Smalll apertures for privacy and anti climb features
- Large stocks available