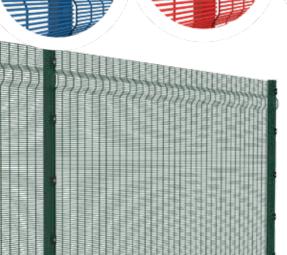

## V BEAM PRISON MESH

AA Fencing have large stocks of V Beam Prison Mesh which is ideally suited to high secruity applications. The small apertures make this fencing system ideal for privacy and strenght.

## **Main Features**

- 4mm galvinised wire powder coated in green
- V Beams for added rigidity
- Smalll apertures for privacy and anti climb features
- Large stocks available