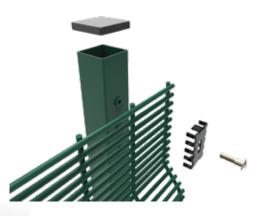

## Heights Available

2.0M - 2.4M - 3.0M

1 Bay includes

- 1 x post
- 1 x panel
- Prison Mesh Clips
- M8 Anty Tamper Insert bolts

| FENCE<br>HEIGHT | Panel<br>Dimensions<br>(nominal) | Apature (approx) | Weight<br>(approx) | Post Dimensions (nominal) | Post<br>Weight<br>(approx) | Bolts |
|-----------------|----------------------------------|------------------|--------------------|---------------------------|----------------------------|-------|
| 2.0 M           | 2000 X 2500                      | 12.7 x 76.2      | 42.0 kg            | 2600 x 60 x 60            | 10.1 kg                    | 5     |
| 2.4 M           | 2400 X 2500                      | 12.7 x 76.2      | 51.0 kg            | 3000 x 60 x 60            | 11.6 kg                    | 7     |
| 3.0 M           | 3000 X 2500                      | 12.7 x 76.2      | OA                 | 3000 x 60 x 60            | OA                         | 10    |