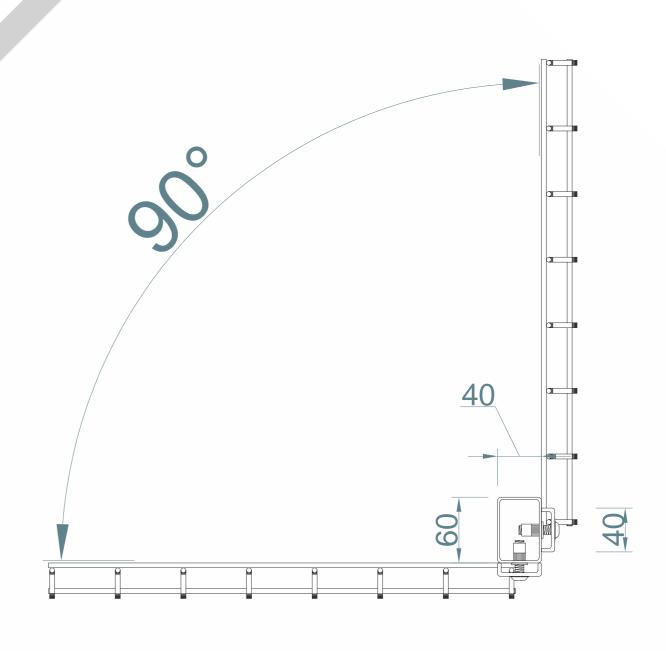

## 3.0m HIGH PROFILE MESH WITH 60x40mm CORNER DIG IN BAY

SIZE: DATE: RVE: DRAWN: TITLE: 3.0m HIGH PROFILE MESH WITH 60x40mm CORNER DIG IN BAY SCALE: 1:15 AA Fencing UK Ltd.The Wireworks A2 1.0 W.W 25/11/2024