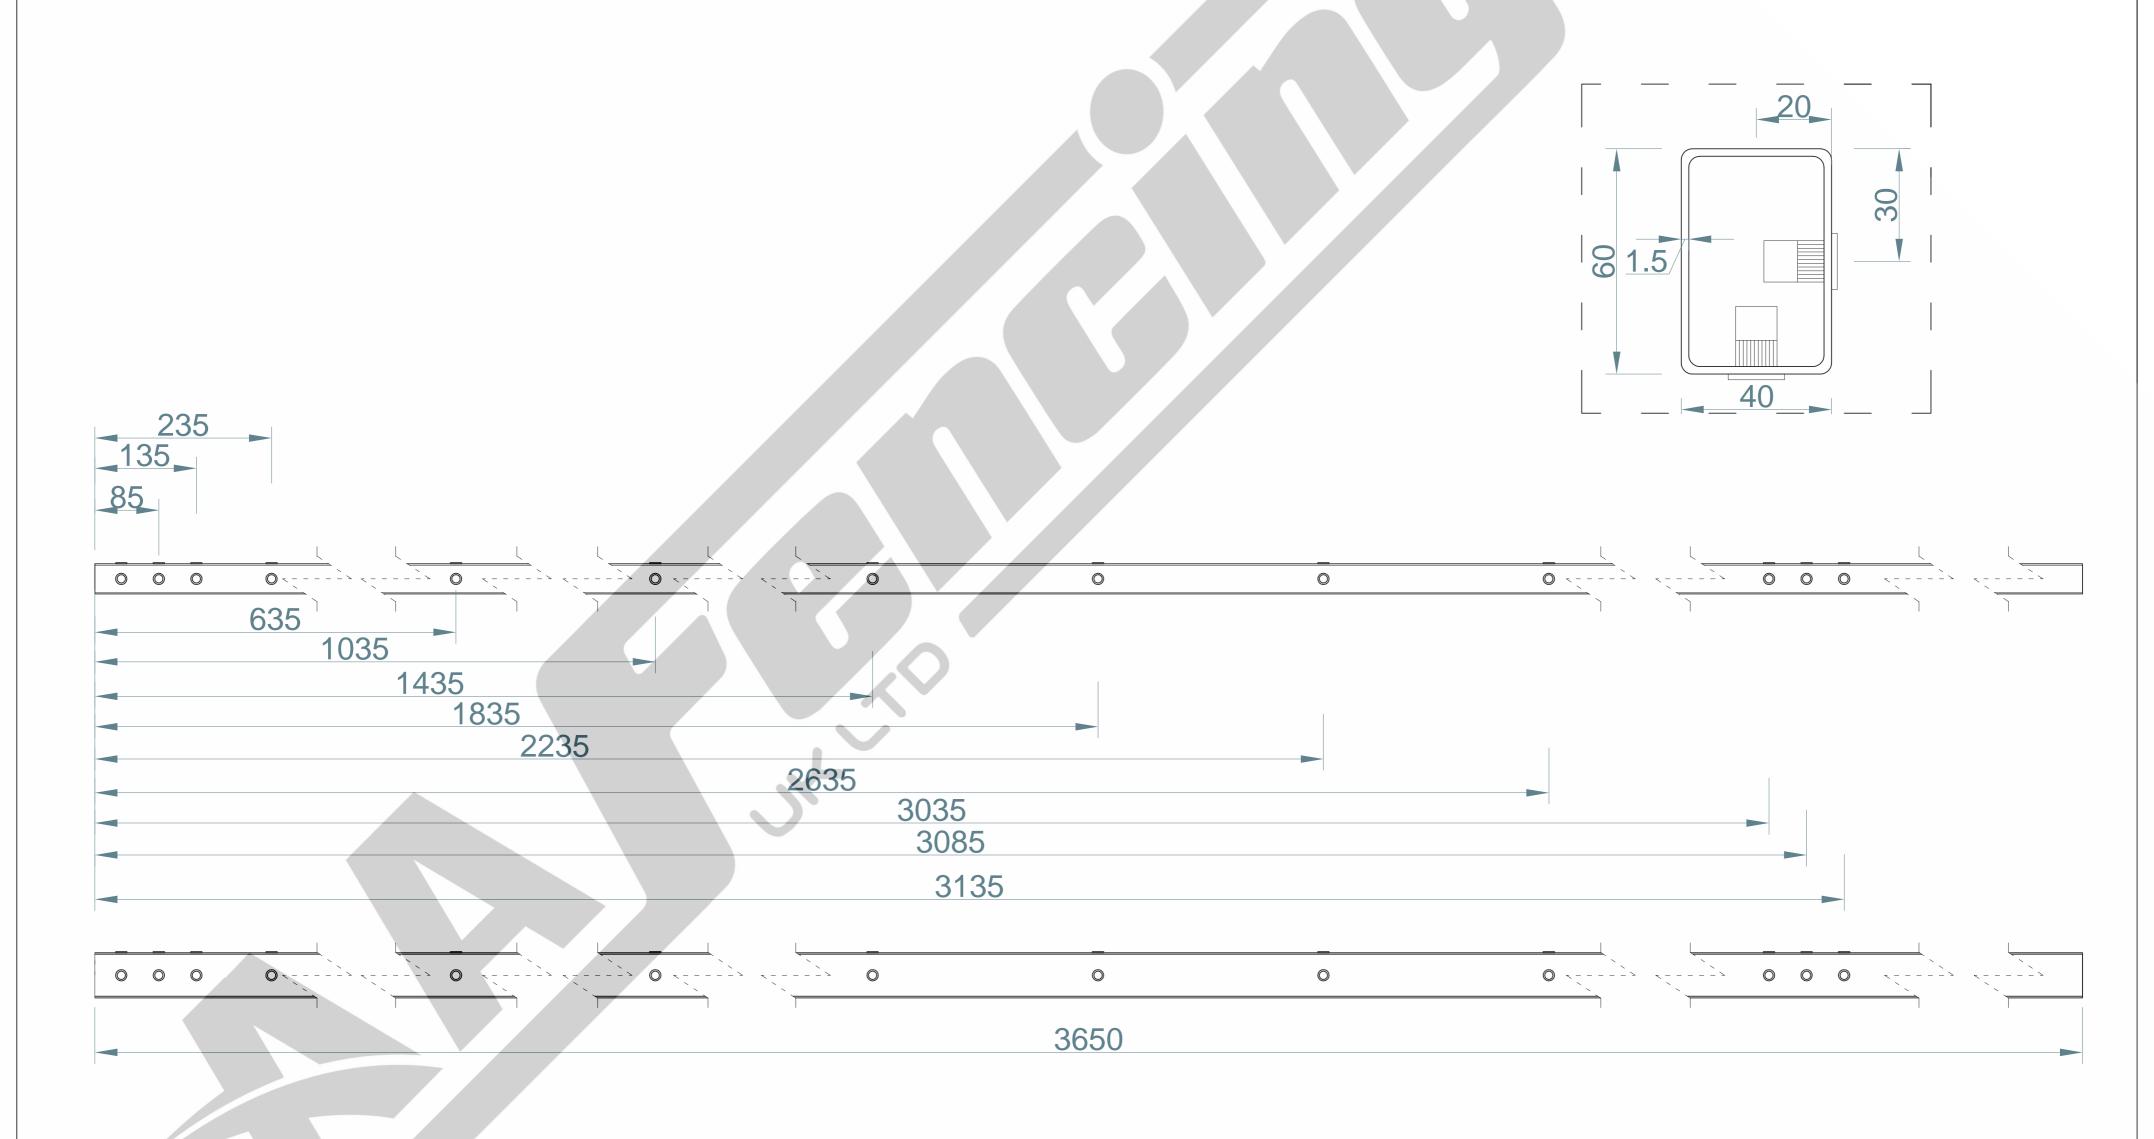

## 3.0m HIGH 60×40mm CORNER DIG IN POST ONLY(AL 3650mm)

| TITLE: 3.0m HIGH 60×40mm CORNER DIG IN POST ONLY                       | SIZE:              | RVE: | DRAWN: | DATE:      | SCALE: |        |
|------------------------------------------------------------------------|--------------------|------|--------|------------|--------|--------|
| AA Fencing UK Ltd.The Wireworks  Evans Boad Spoke Liverpool L 24 OPB   | A2                 | 1.0  | W.W    | 25/11/2024 |        |        |
| Evans Road, Speke Liverpool L24 9PB 0151 363 1234 info@aafencing.co.uk | WEIGHT: POST 8.5kg |      |        |            | SHEET  | 3 OF 3 |