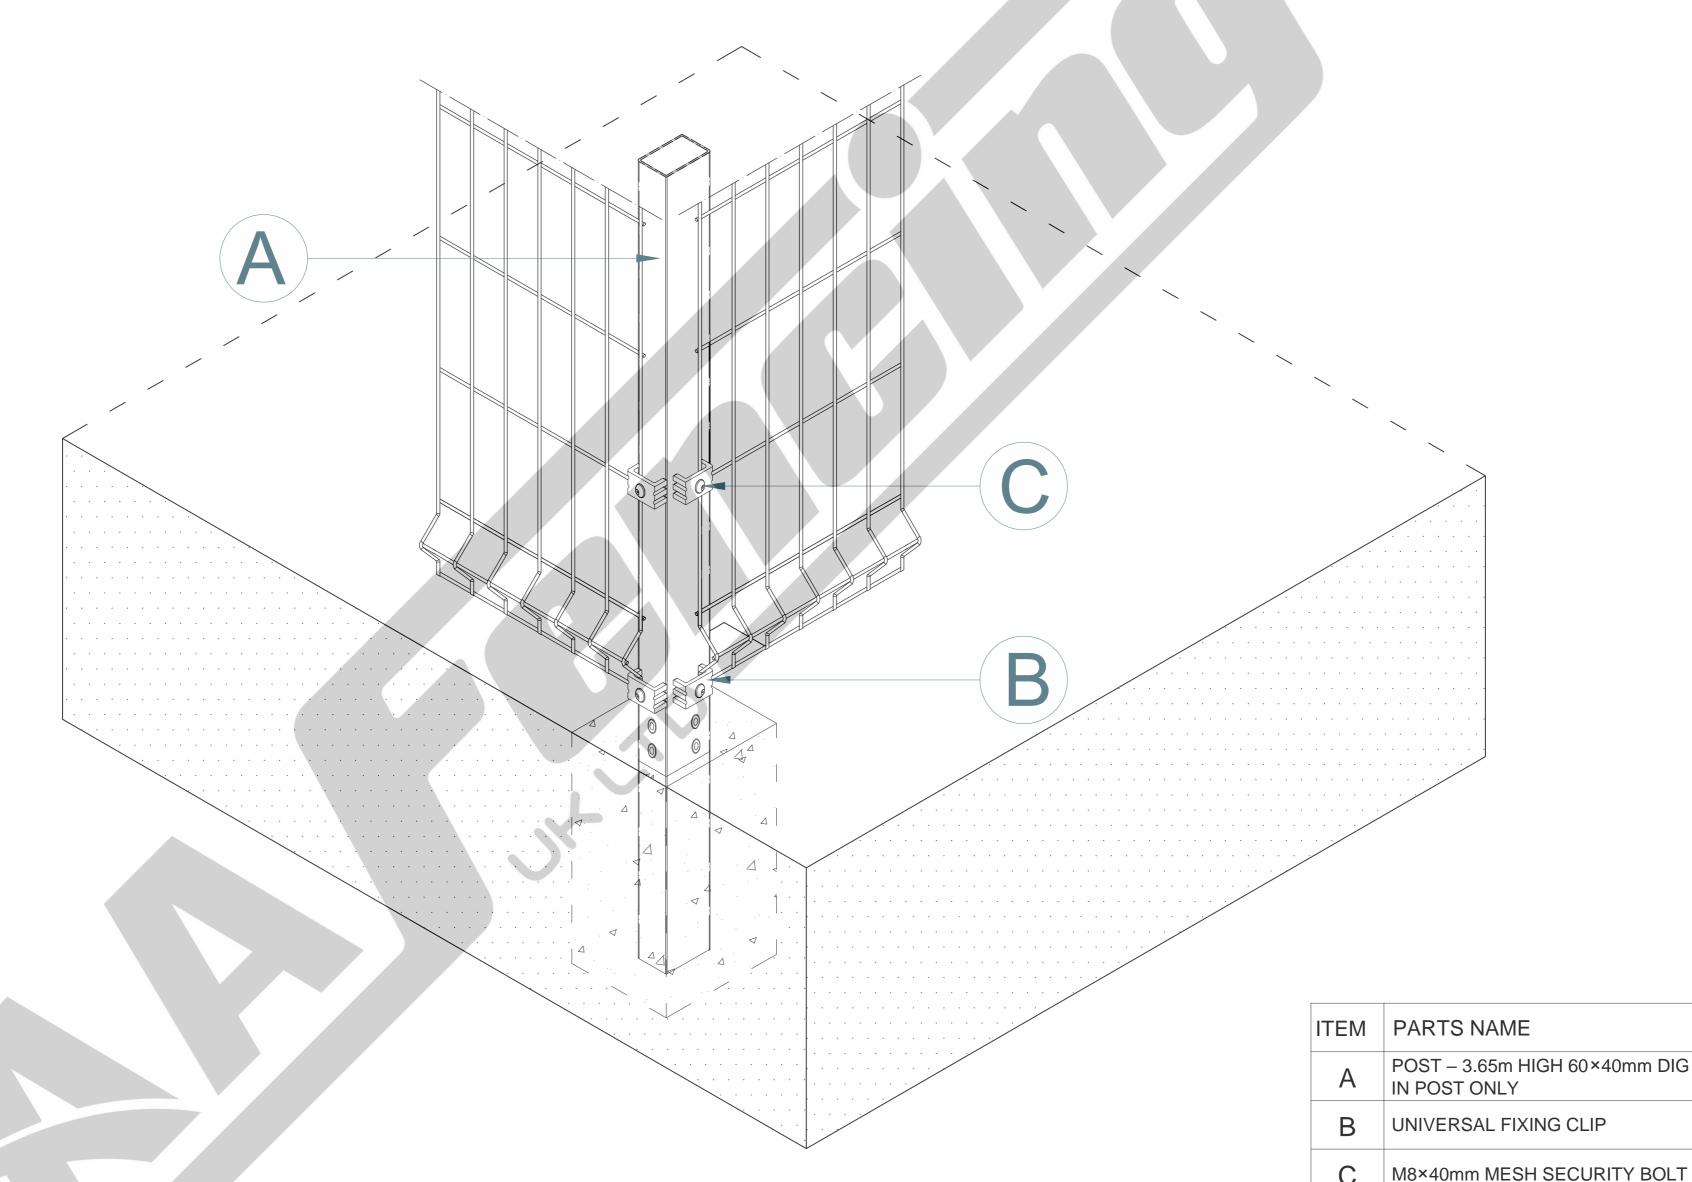

## 3.0m HIGH PROFILE MESH WITH 60x40mm CORNER DIG IN BAY

| ITEM | PARTS NAME                                 | QUANTITY |  |  |
|------|--------------------------------------------|----------|--|--|
| А    | POST – 3.65m HIGH 60×40mm DIG IN POST ONLY | 1        |  |  |
| В    | UNIVERSAL FIXING CLIP                      | 18       |  |  |
| С    | M8×40mm MESH SECURITY BOLT                 | 18       |  |  |
| D    | 60×40MM BLACK CAP                          | 1        |  |  |
|      | SHOULD ANY DISCREPANCIES B                 | E FOLIND |  |  |

AA FENCING UK LIMITED

**QUANTITY** 

18

18