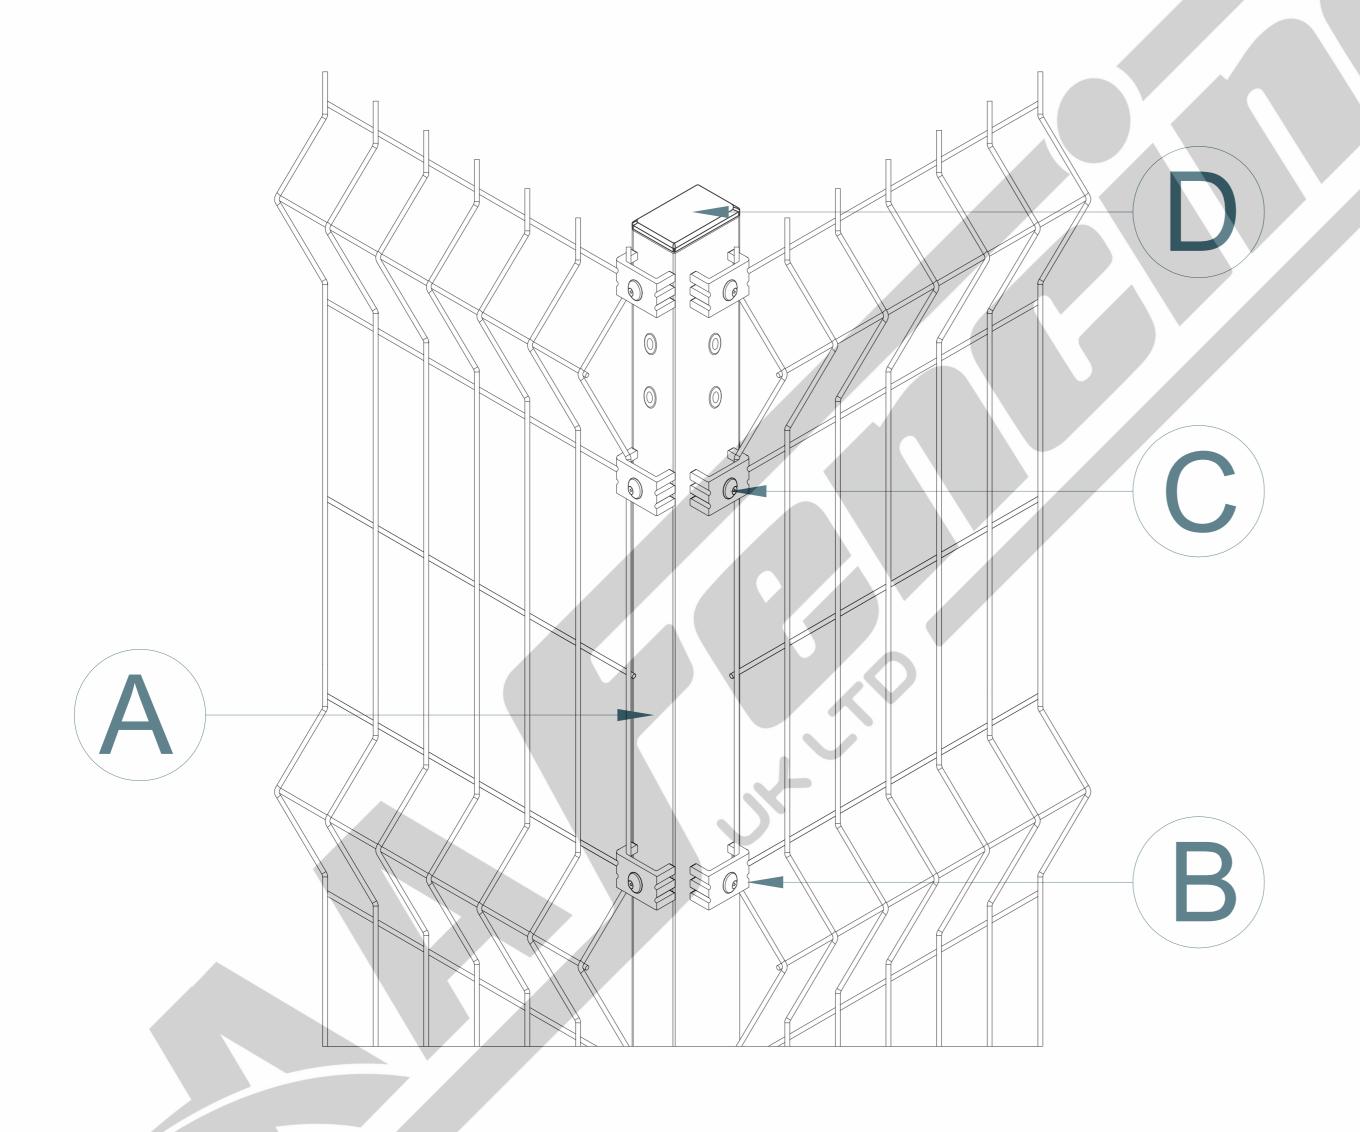

## 3.0m HIGH PROFILE MESH WITH 60x40mm CORNER DIG IN BAY

| ITEM | PARTS NAME                                 | QUANTITY |  |  |
|------|--------------------------------------------|----------|--|--|
| А    | POST – 3.65m HIGH 60×40mm DIG IN POST ONLY | 1        |  |  |
| В    | UNIVERSAL FIXING CLIP                      | 18       |  |  |
| С    | M8×40mm MESH SECURITY BOLT                 | 18       |  |  |
| D    | 60×40MM BLACK CAP                          | 1        |  |  |
|      | SHOULD ANY DISCREPANCIES B                 | E FOLIND |  |  |

AA FENCING UK LIMITED

**QUANTITY** 

18

18