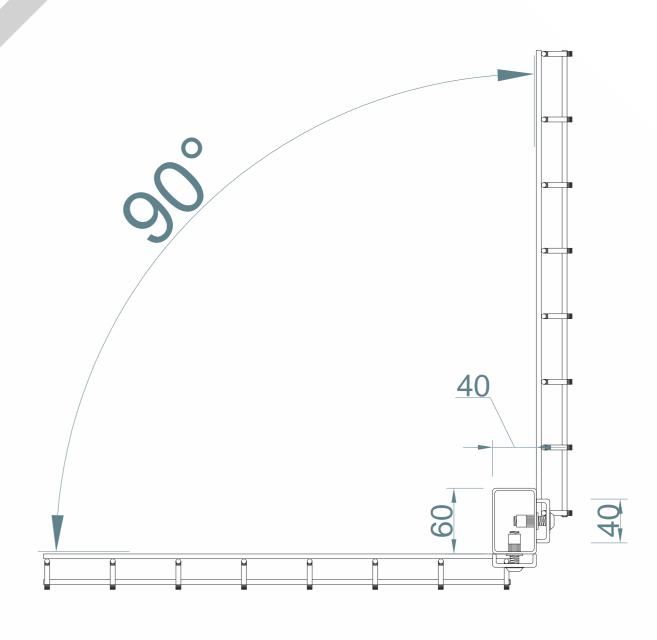

## 2m HIGH PROFILE MESH WITH 60x40mm CORNER DIG IN BAY

| ITEM | PARTS NAME                                   | QUANTITY |
|------|----------------------------------------------|----------|
| А    | POST – 2.6m HIGH 60×40mm DIG<br>IN POST ONLY | 1        |
| В    | UNIVERSAL FIXING CLIP                        | 10       |
| С    | M8×40mm MESH SECURITY BOLT                   | 10       |
|      | SHOULD ANY DISCREDANICIES B                  | E EOLIND |

TITLE: 2m HIGH PROFILE MESH WITH 60x40mm CORNER DIG IN BAY

AA Fencing UK Ltd.The Wireworks Evans Road, Speke Liverpool L24 9PB 0151 363 1234 info@aafencing.co.uk

|        |                                      | DATE:      | DRAWN: | RVE: | SIZE: |
|--------|--------------------------------------|------------|--------|------|-------|
| 1:15   | SCALE:                               | 25/11/2024 | W.W    | 1.0  | A2    |
| 2 OF 3 | SHT:PANEL 19kg,POST 5.9kg SHEET 2 OF |            |        |      | WEIGH |