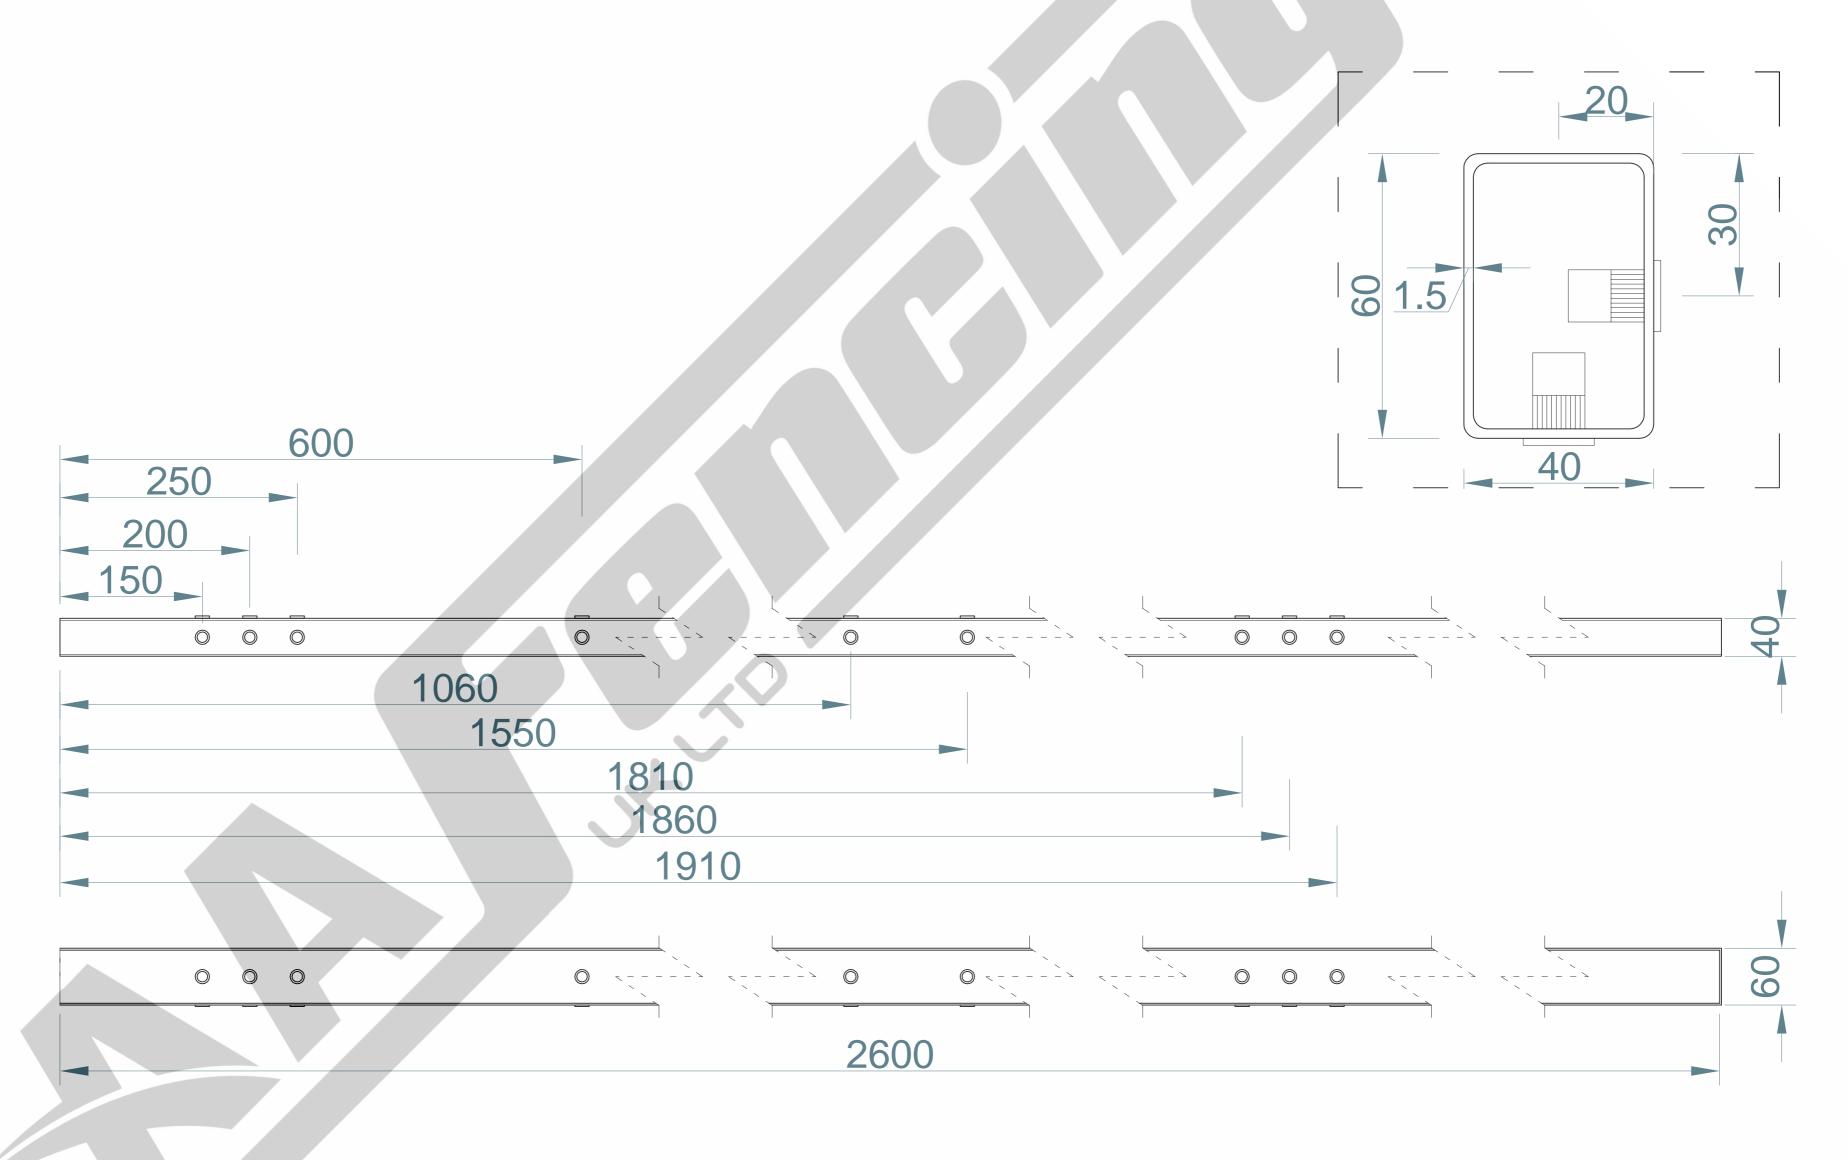

## 2m HIGH 60×40mm CORNER DIG IN POST ONLY(AL 2600mm)

TITLE: 2m HIGH 60×40mm CORNER DIG IN POST ONLY **NA Fencing** 

AA Fencing UK Ltd.The Wireworks Evans Road, Speke Liverpool L24 9PB 0151 363 1234 info@aafencing.co.uk

SIZE: RVE: DRAWN: DATE: SCALE: A2 W.W 1.0 25/11/2024 SHEET 3 OF 3 WEIGHT:POST 5.9kg

SHOULD ANY DISCREPANCIES BE FOUND WITH THIS DRAWING, PLEASE INFORM AA NOTE: FENCING.

COPYRIGHT OF THIS DRAWING IS OWNED BY AA FENCING UK LIMITED