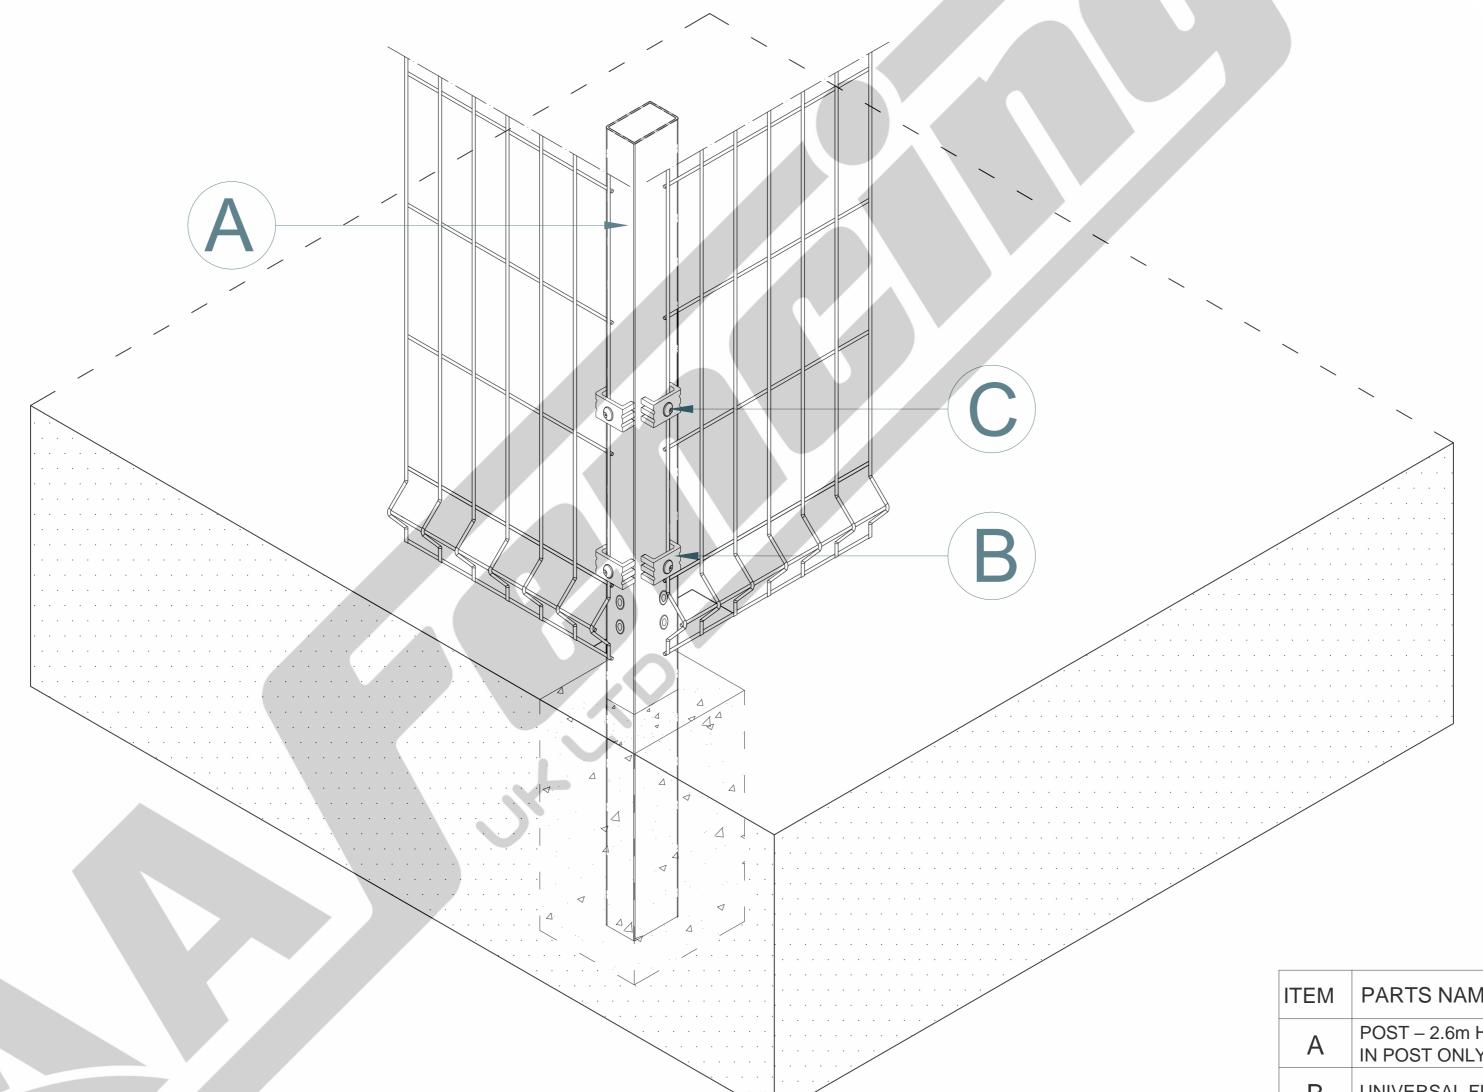

## 2m HIGH PROFILE MESH WITH 60x40mm CORNER DIG IN BAY

| ITEM | PARTS NAME                                   | QUANTITY |
|------|----------------------------------------------|----------|
| А    | POST – 2.6m HIGH 60×40mm DIG<br>IN POST ONLY | 1        |
| В    | UNIVERSAL FIXING CLIP                        | 10       |
| С    | M8×40mm MESH SECURITY BOLT                   | 10       |
|      | SHOULD ANY DISCREDANICIES B                  | E EOLIND |

TITLE: 2m HIGH PROFILE MESH WITH 60x40mm CORNER DIG IN BAY

AA Fencing UK Ltd.The Wireworks Evans Road, Speke Liverpool L24 9PB 0151 363 1234 info@aafencing.co.uk

|        |                                      | DATE:      | DRAWN: | RVE: | SIZE: |
|--------|--------------------------------------|------------|--------|------|-------|
| 1:15   | SCALE:                               | 25/11/2024 | W.W    | 1.0  | A2    |
| 2 OF 3 | SHT:PANEL 19kg,POST 5.9kg SHEET 2 OF |            |        |      | WEIGH |