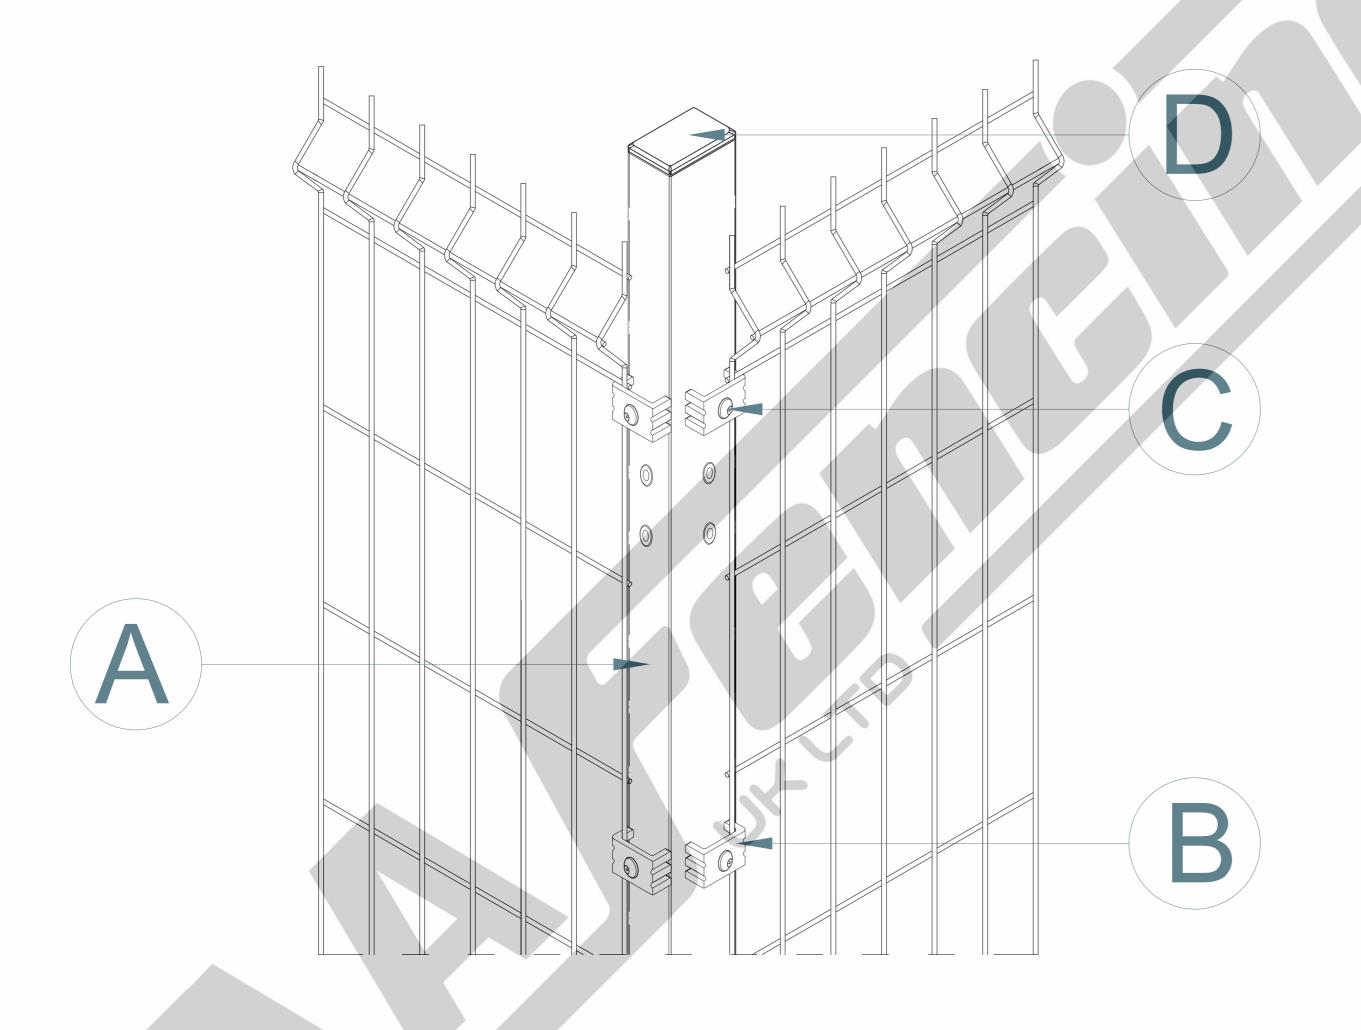

## 2m HIGH PROFILE MESH WITH 60x40mm CORNER DIG IN BAY

| ITEM | PARTS NAME                                | QUANTITY |
|------|-------------------------------------------|----------|
| А    | POST – 2.6m HIGH 60×40mm DIG IN POST ONLY | 1        |
| В    | UNIVERSAL FIXING CLIP                     | 10       |
| С    | M8×40mm MESH SECURITY BOLT                | 10       |
| D    | 60×40MM BLACK CAP                         | 1        |
|      | OLIGILID AND DIGODEDANGIES D              | E EQUIND |

| TITLE: 2m HIGH PROFILE MESH WITH 60x40mm CORNER DIG IN BAY             | SIZE:                         | RVE: | DRAWN:  | DATE:      | SCALE: | 1:10                  |       | SHOULD ANY DISCREPANCIES BE FOUND WITH THIS DRAWING, PLEASE INFORM AA |
|------------------------------------------------------------------------|-------------------------------|------|---------|------------|--------|-----------------------|-------|-----------------------------------------------------------------------|
| AA Fencing UK Ltd.The Wireworks  Fyans Road Spoke Liverpool L 24 OPR   | A2                            | 1.0  | W.W     | 25/11/2024 |        |                       | NOTE: | FENCING.  COPYRIGHT OF THIS DRAWING IS OWNED BY                       |
| Evans Road, Speke Liverpool L24 9PB 0151 363 1234 info@aafencing.co.uk | WEIGHT: PANEL 19kg,POST 5.9kg |      | SHEET 1 | OF 3       |        | AA FENCING UK LIMITED |       |                                                                       |