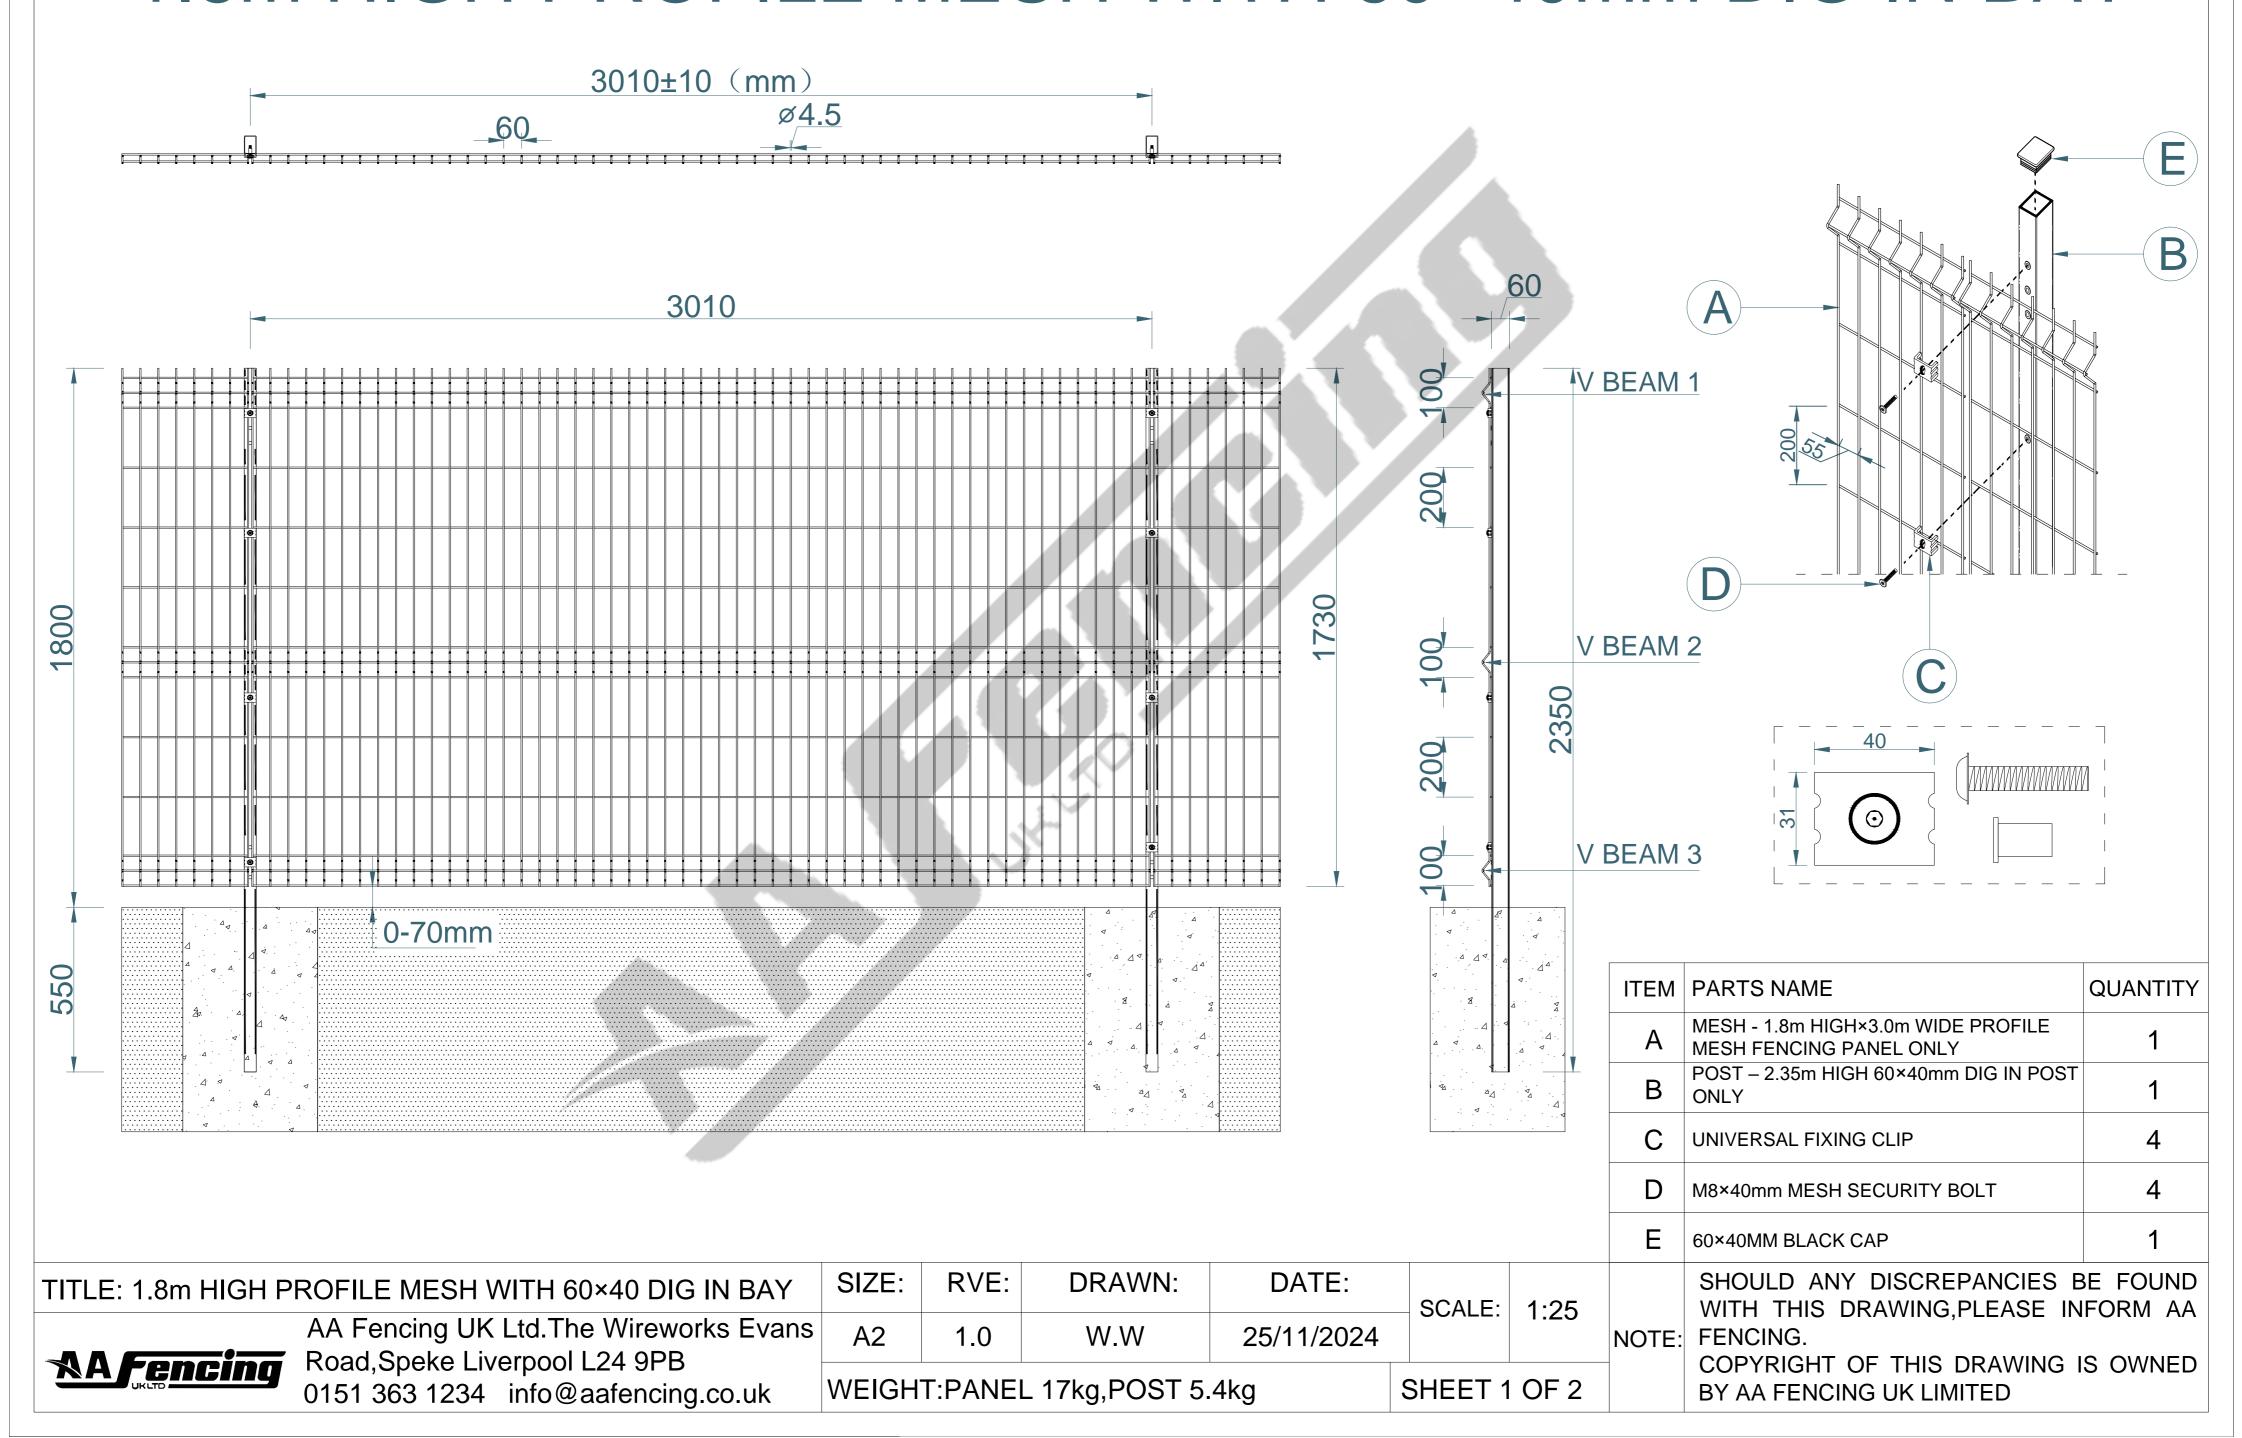

## 1.8m HIGH PROFILE MESH WITH 60×40mm DIG IN BAY



## 1.8m HIGH 60×40mm INTERMEDIATE DIG IN POST ONLY(AL 2350mm)



| TITLE: 1.8m HIGH 60×40mm INTERMEDIATE DIG IN POST ONLY                 | SIZE:         | RVE: | DRAWN: | DATE:      | SCALE:       | 1:10 | 1 1 - | SHOULD ANY DISCREPANCIES BE FOUND WITH THIS DRAWING, PLEASE INFORM AA FENCING. COPYRIGHT OF THIS DRAWING IS OWNED BY |
|------------------------------------------------------------------------|---------------|------|--------|------------|--------------|------|-------|----------------------------------------------------------------------------------------------------------------------|
| AA Fencing UK Ltd.The Wireworks  Fyans Road Spoke Liverpool L 24 OPR   | A2            | 1.0  | W.W    | 25/11/2024 |              |      | NOTE: |