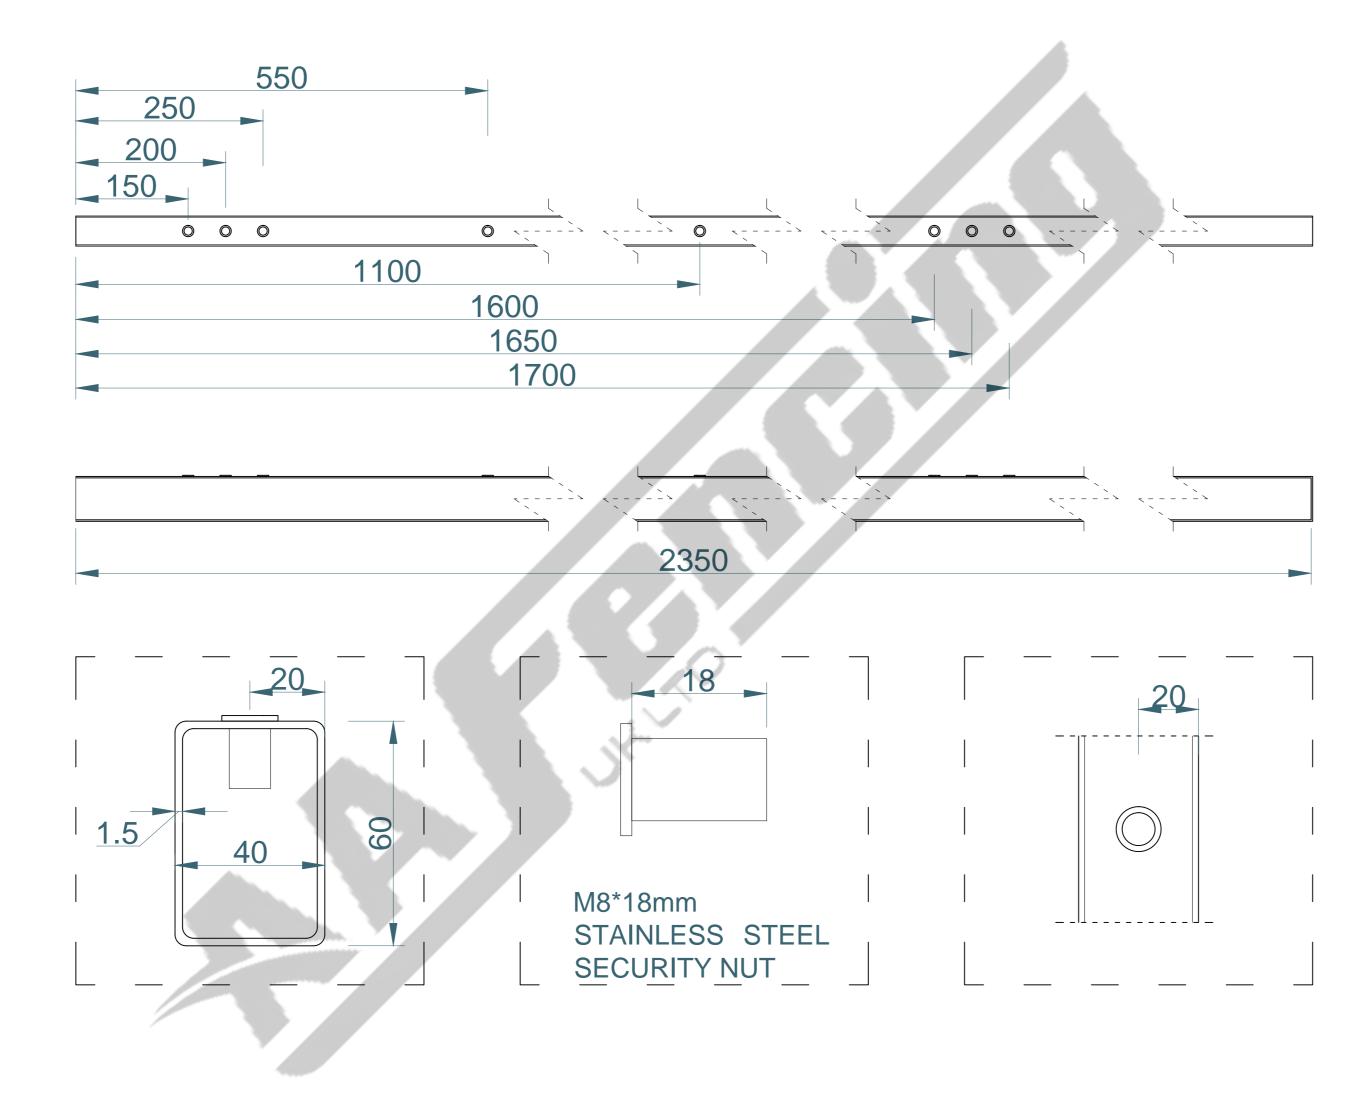

## 1.8m HIGH 60×40mm INTERMEDIATE DIG IN POST ONLY(AL 2350mm)

| TITLE: 1.8m HIGH 60×40mm INTERMEDIATE DIG IN POST ONLY                 | SIZE:         | RVE: | DRAWN: | DATE:      | SCALE:       | 1:10 | 1 1 - | SHOULD ANY DISCREPANCIES BE FOUND WITH THIS DRAWING, PLEASE INFORM AA FENCING. COPYRIGHT OF THIS DRAWING IS OWNED BY |
|------------------------------------------------------------------------|---------------|------|--------|------------|--------------|------|-------|----------------------------------------------------------------------------------------------------------------------|
| AA Fencing UK Ltd.The Wireworks  Fyans Road Spoke Liverpool L 24 OPR   | A2            | 1.0  | W.W    | 25/11/2024 |              |      | NOTE: |                                                                                                                      |
| Evans Road, Speke Liverpool L24 9PB 0151 363 1234 info@aafencing.co.uk | WEIGHT: 5.4kg |      |        |            | SHEET 2 OF 2 |      |       | AA FENCING UK LIMITED                                                                                                |