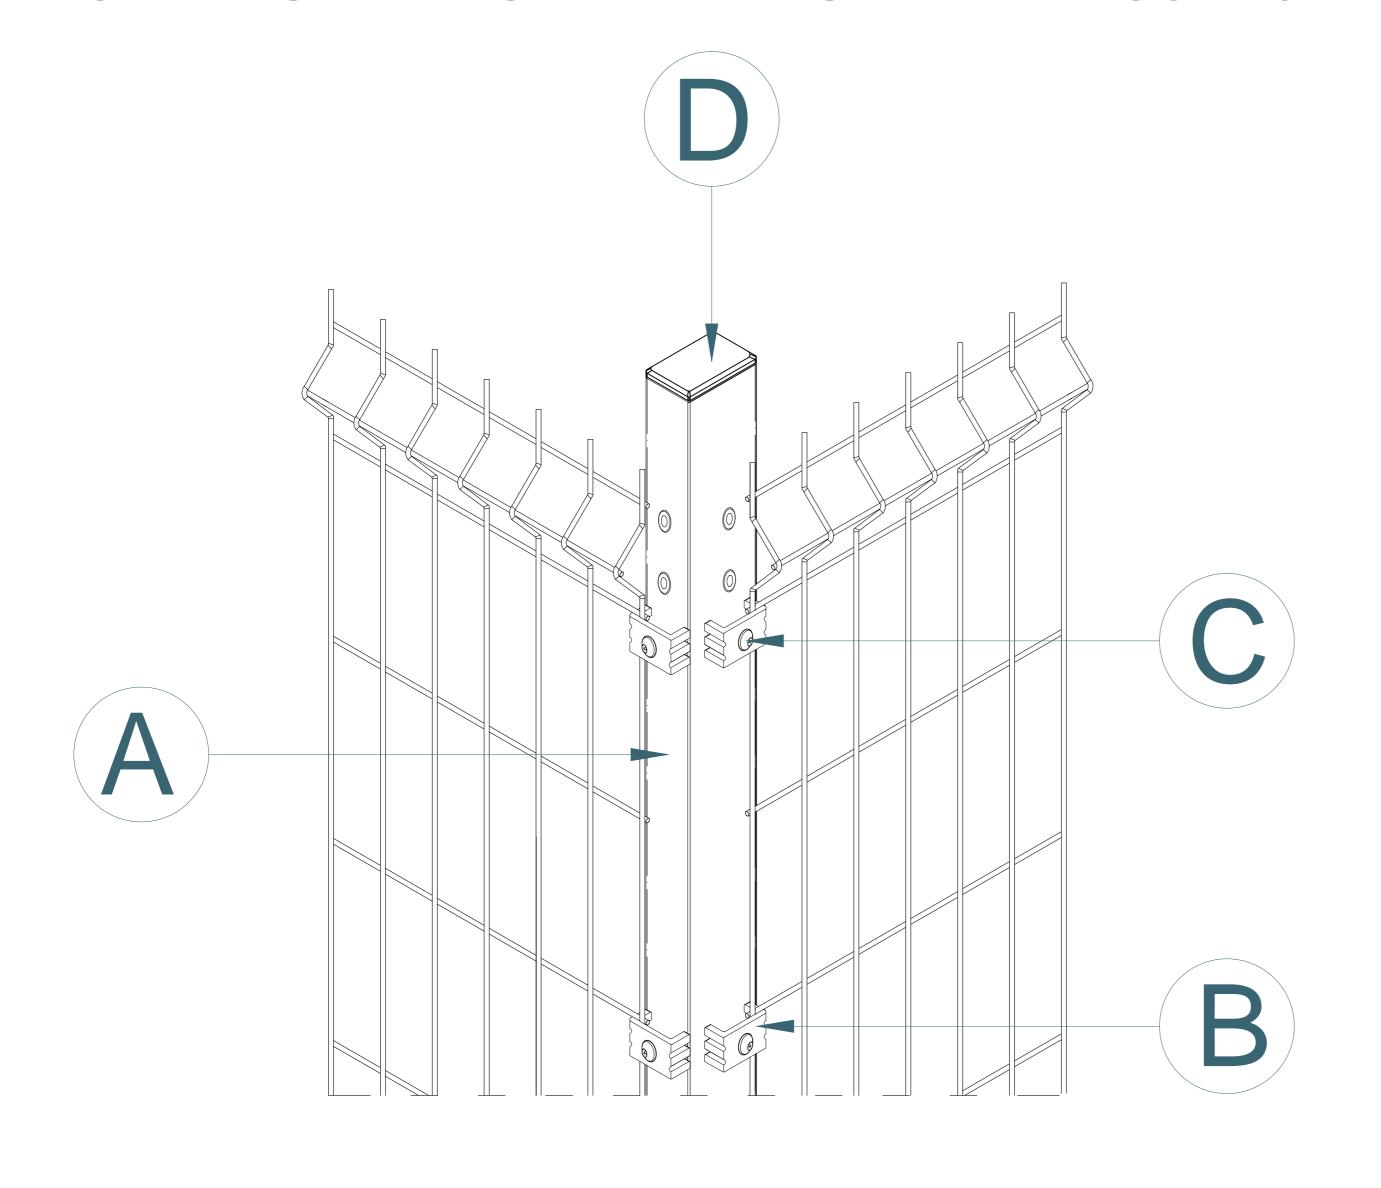

## 1.8m HIGH PROFILE MESH WITH 60x40mm CORNER DIG IN BAY

| ITEM | PARTS NAME                                 | QUANTITY |
|------|--------------------------------------------|----------|
| Α    | POST – 2.35m HIGH 60×40mm DIG IN POST ONLY | 1        |
| В    | UNIVERSAL FIXING CLIP                      | 8        |
| С    | M8×40mm MESH SECURITY BOLT                 | 8        |
| D    | 60×40MM BLACK CAP                          | 1        |
|      | 01101110 4411/ 0100000004                  | E        |

QUANTITY

8

8