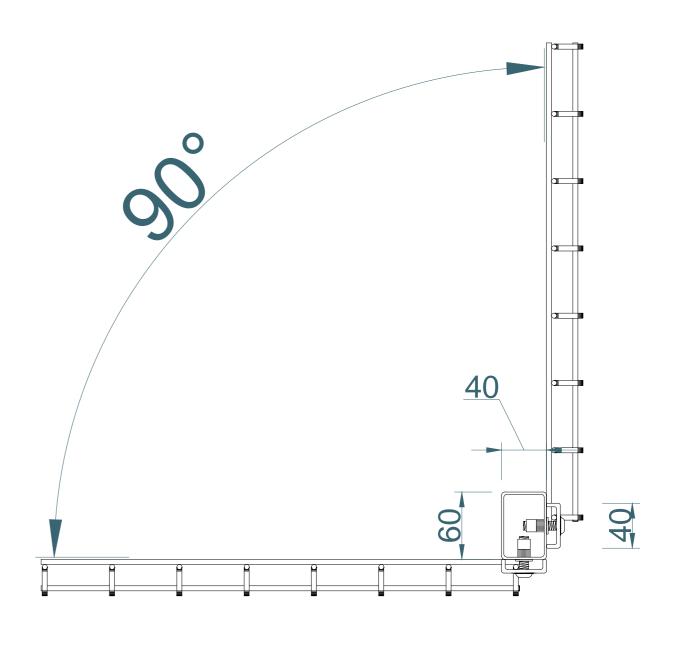

## 1.8m HIGH PROFILE MESH WITH 60x40mm CORNER DIG IN BAY

TITLE: 1.8m HIGH PROFILE MESH WITH 60x40mm CORNER DIG IN BAY

AA Fencing UK Ltd.The Wireworks Evans Road, Speke Liverpool L24 9PB 0151 363 1234 info@aafencing.co.uk