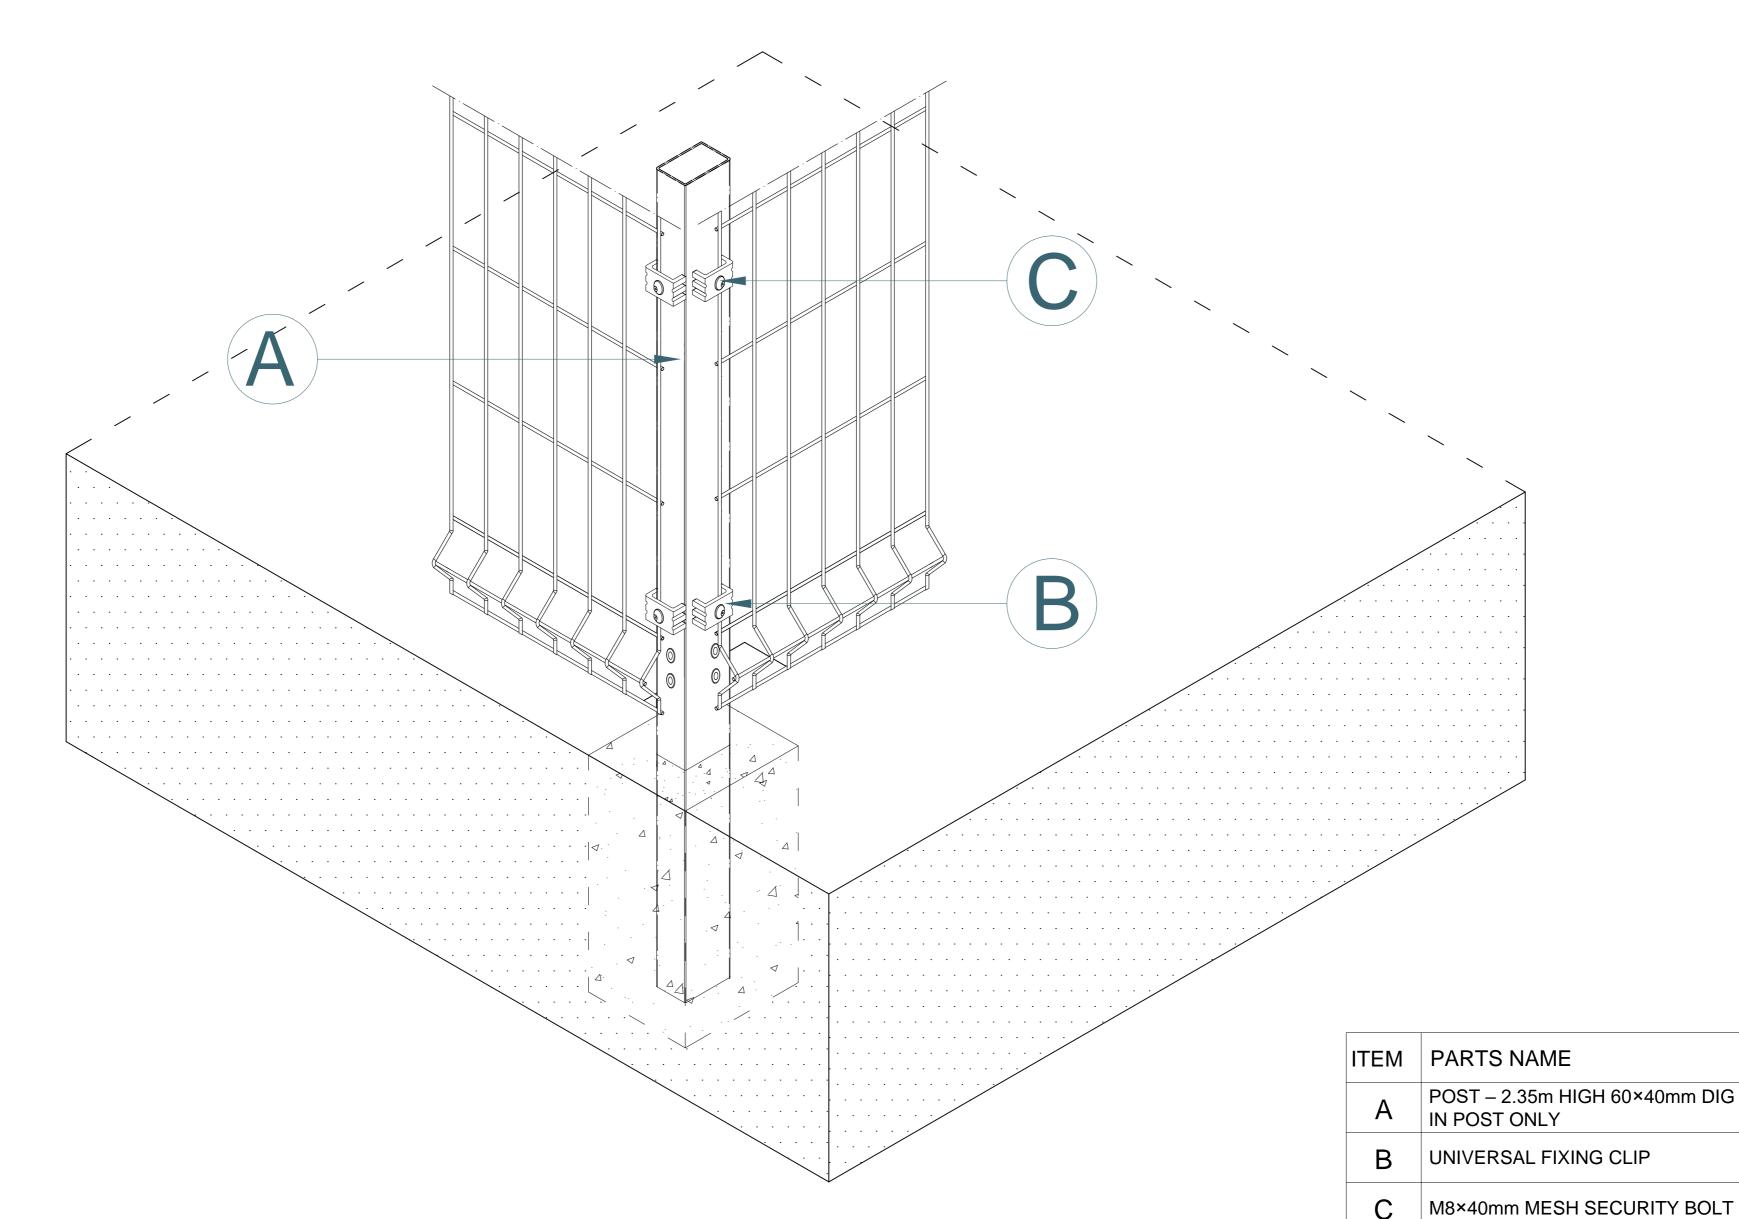

## 1.8m HIGH PROFILE MESH WITH 60x40mm CORNER DIG IN BAY

| ITEM | PARTS NAME                                 | QUANTITY |
|------|--------------------------------------------|----------|
| Α    | POST – 2.35m HIGH 60×40mm DIG IN POST ONLY | 1        |
| В    | UNIVERSAL FIXING CLIP                      | 8        |
| С    | M8×40mm MESH SECURITY BOLT                 | 8        |
| D    | 60×40MM BLACK CAP                          | 1        |
|      | 01101110 4411/ 0100000004                  | E        |

QUANTITY

8

8