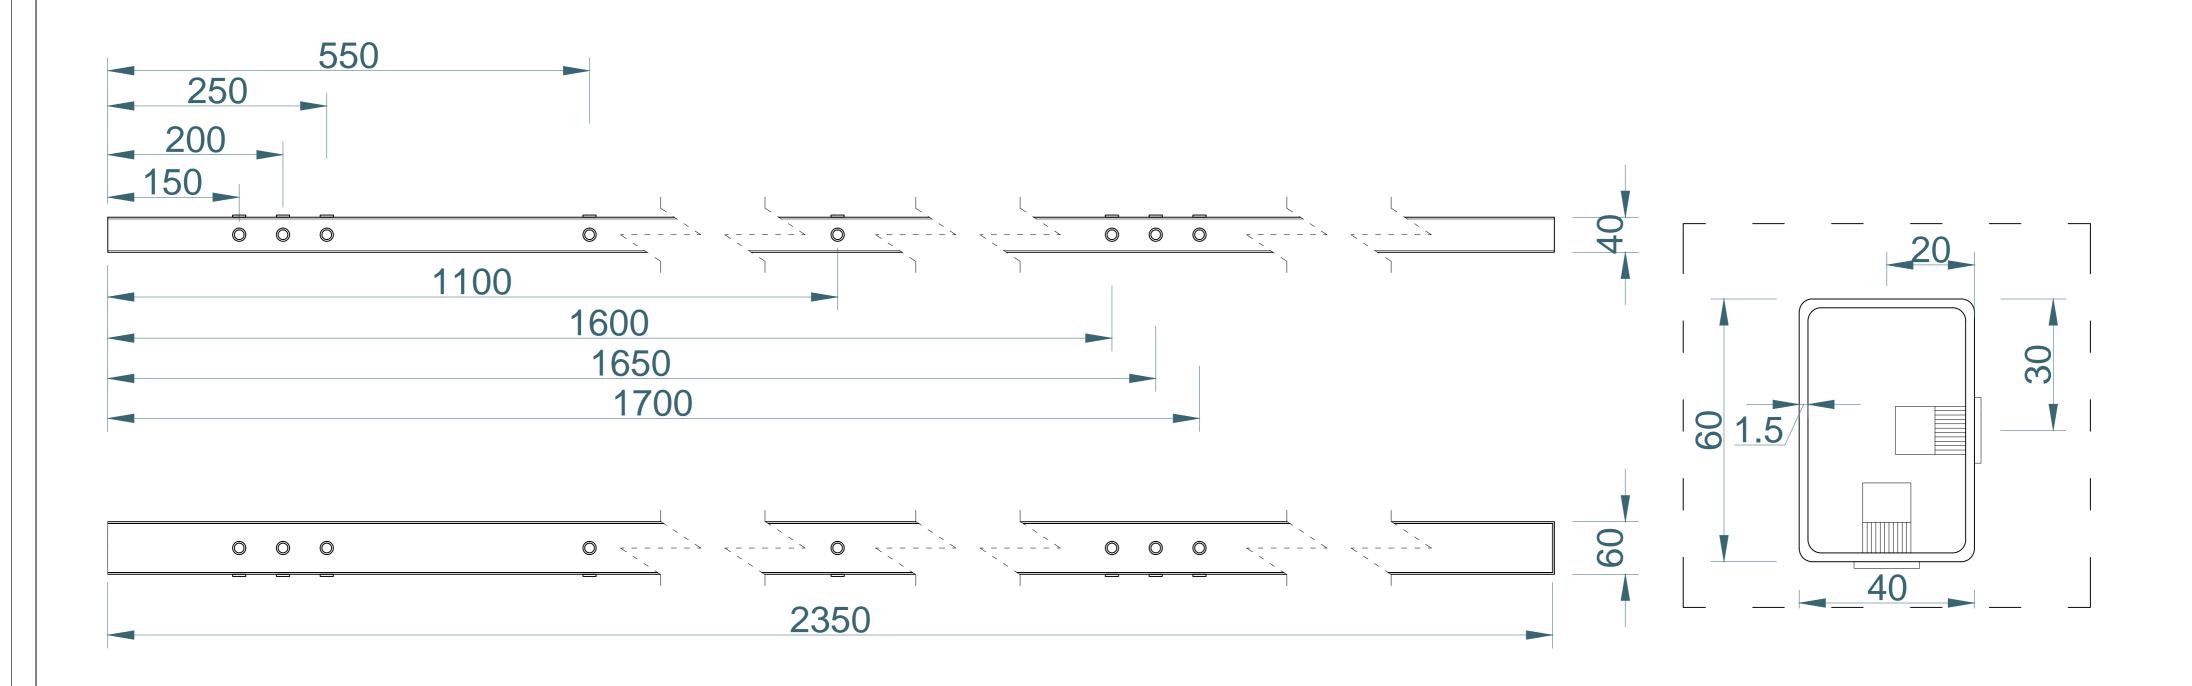

## 1.8m HIGH 60×40mm CORNER DIG IN POST ONLY(AL 2350mm)

| TITLE: 1.8m HIGH 60×40mm CORNER DIG IN POST ONLY                       |       | RVE:       | DRAWN: | DATE:      | SCALE:       |  |       | SHOULD ANY DISCREPANCIES BE FOUN<br>WITH THIS DRAWING, PLEASE INFORM A |
|------------------------------------------------------------------------|-------|------------|--------|------------|--------------|--|-------|------------------------------------------------------------------------|
| AA Fencing UK Ltd.The Wireworks  Fyans Road Speke Liverpool L 24 9PR   | A2    | 1.0        | W.W    | 25/11/2024 | 00/122.      |  | NOTE: | FENCING.  COPYRIGHT OF THIS DRAWING IS OWNED                           |
| Evans Road, Speke Liverpool L24 9PB 0151 363 1234 info@aafencing.co.uk | WEIGH | GHT: 5.4kg |        |            | SHEET 3 OF 3 |  |       | AA FENCING UK LIMITED                                                  |