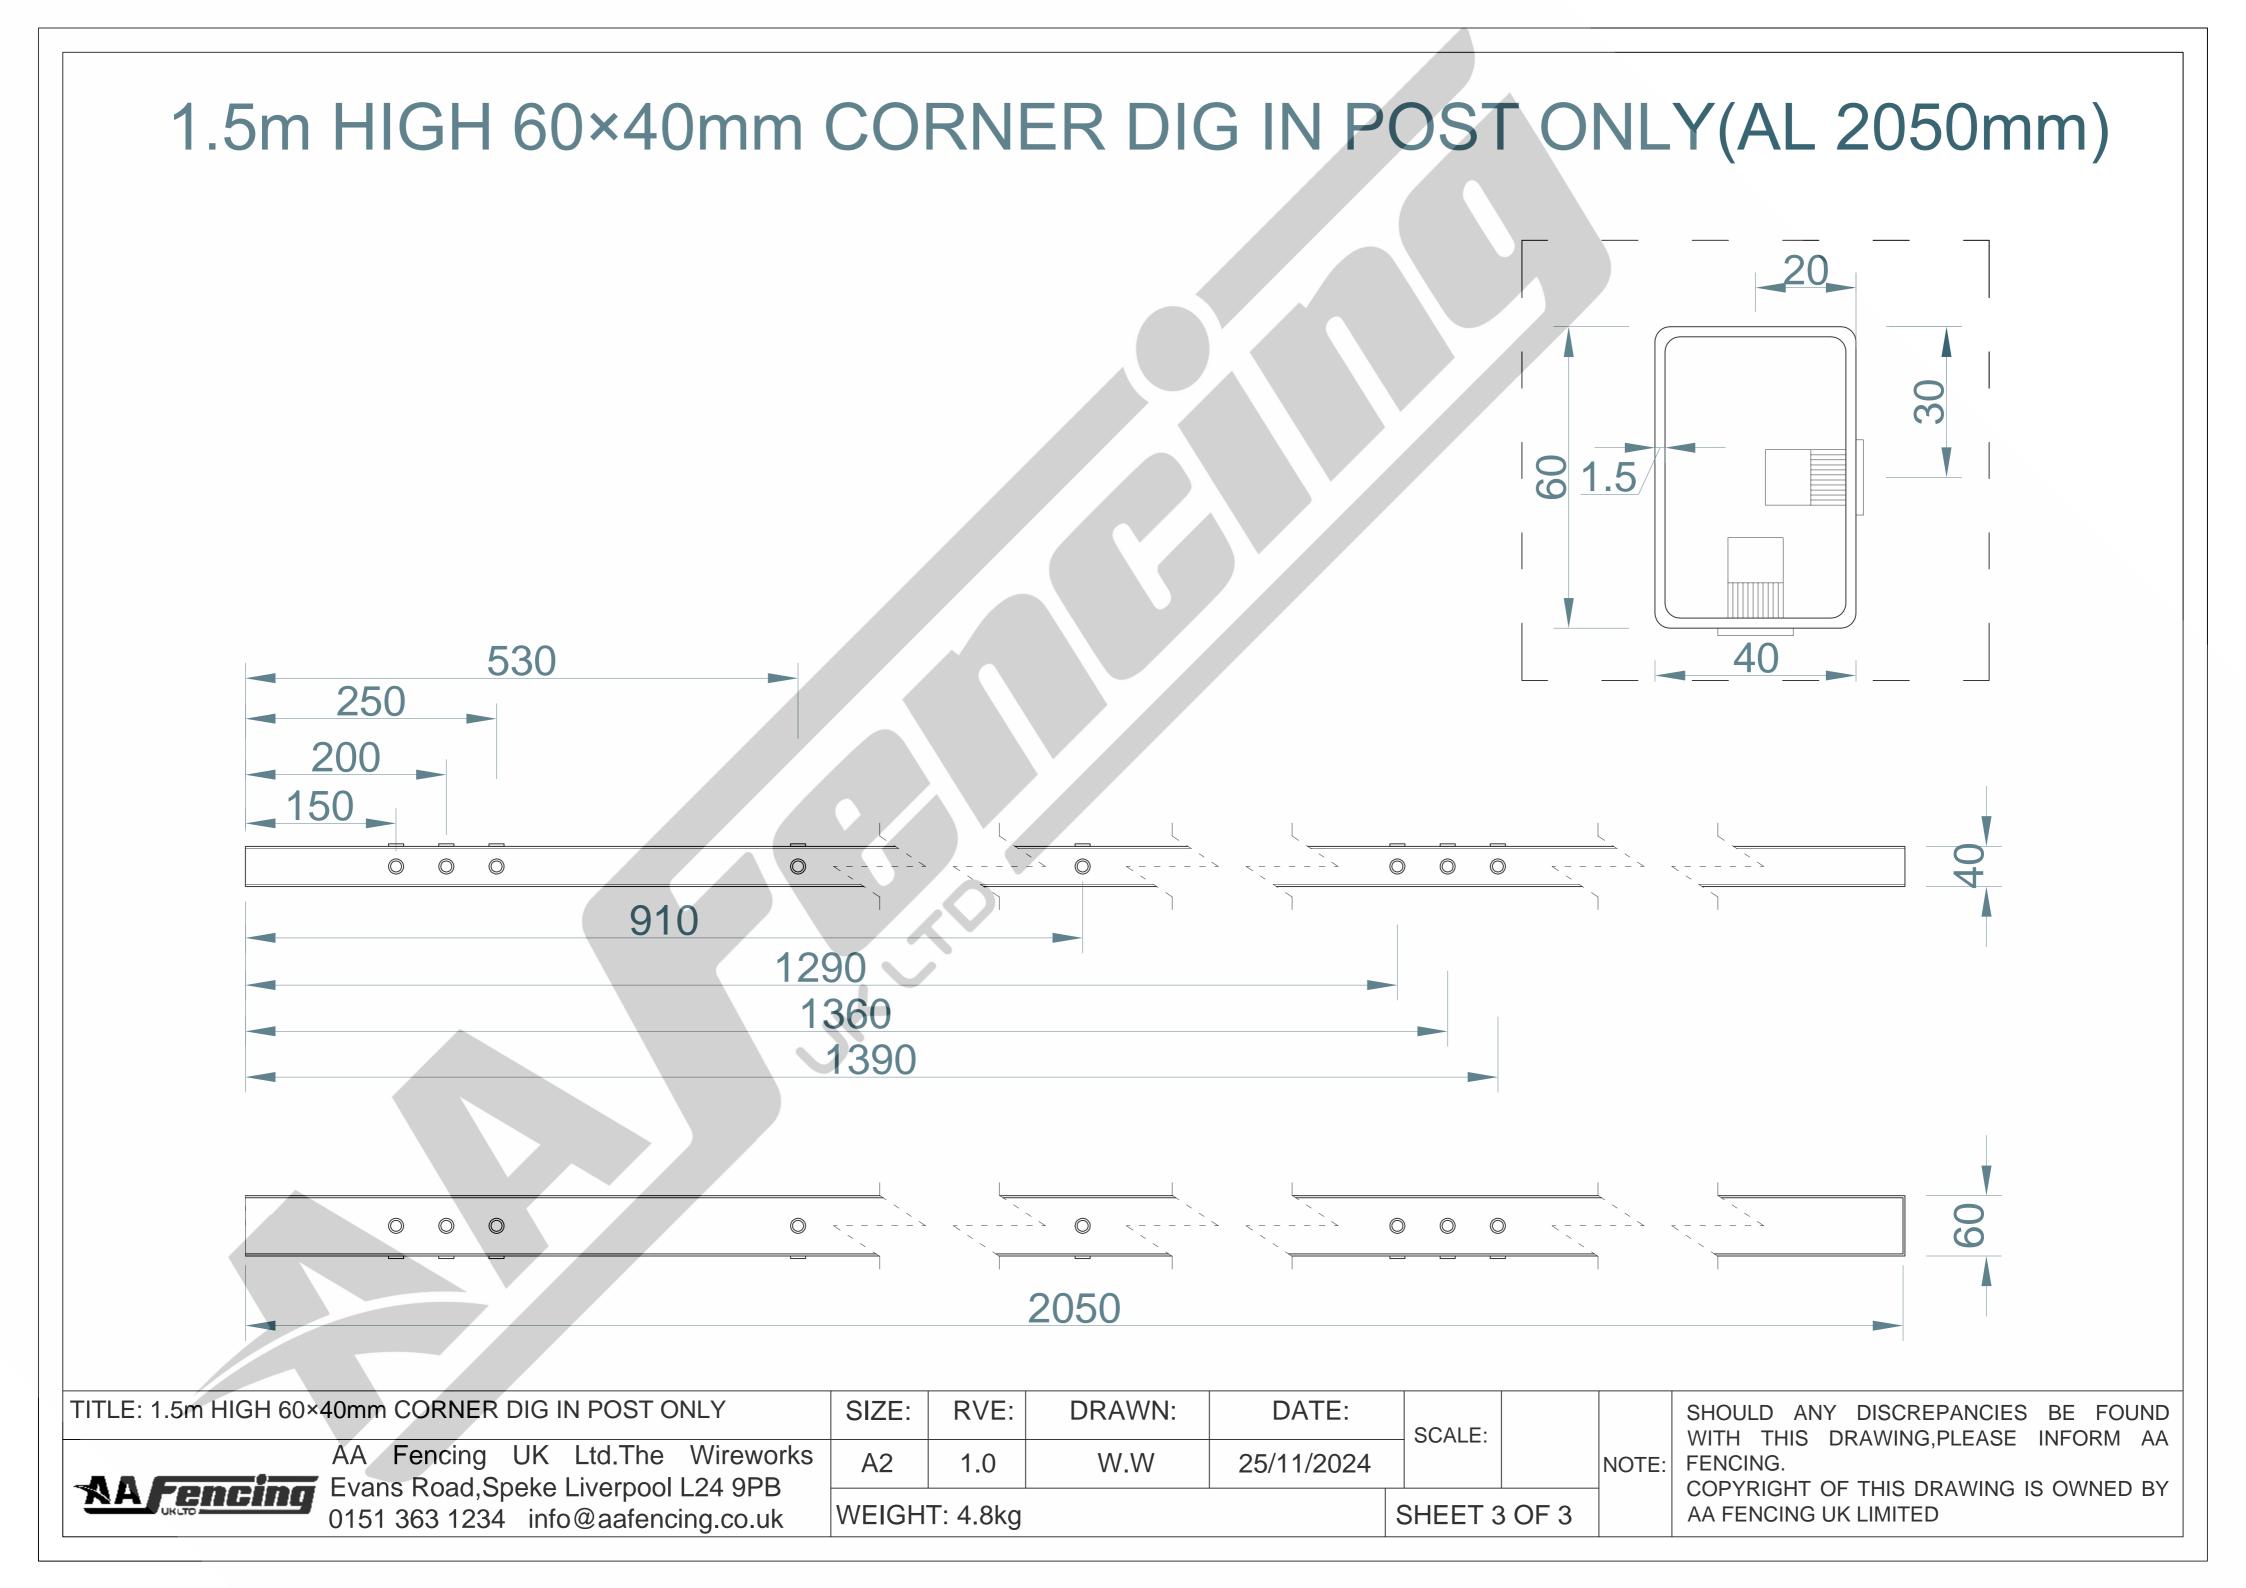

| OWNED BY                                                                                                                                                                                                |
|             | AA FENCING UK LIMITED                                                   |                                                                                                                                                                                                         |
|             |                                                                         | APOST – 2.05m HIGH 60×40mm DIG<br>IN POST ONLYBUNIVERSAL FIXING CLIPCM8×40mm MESH SECURITY BOLTCSHOULD ANY DISCREPANCIES B<br>WITH THIS DRAWING,PLEASE IN<br>FENCING.<br>COPYRIGHT OF THIS DRAWING IS C |