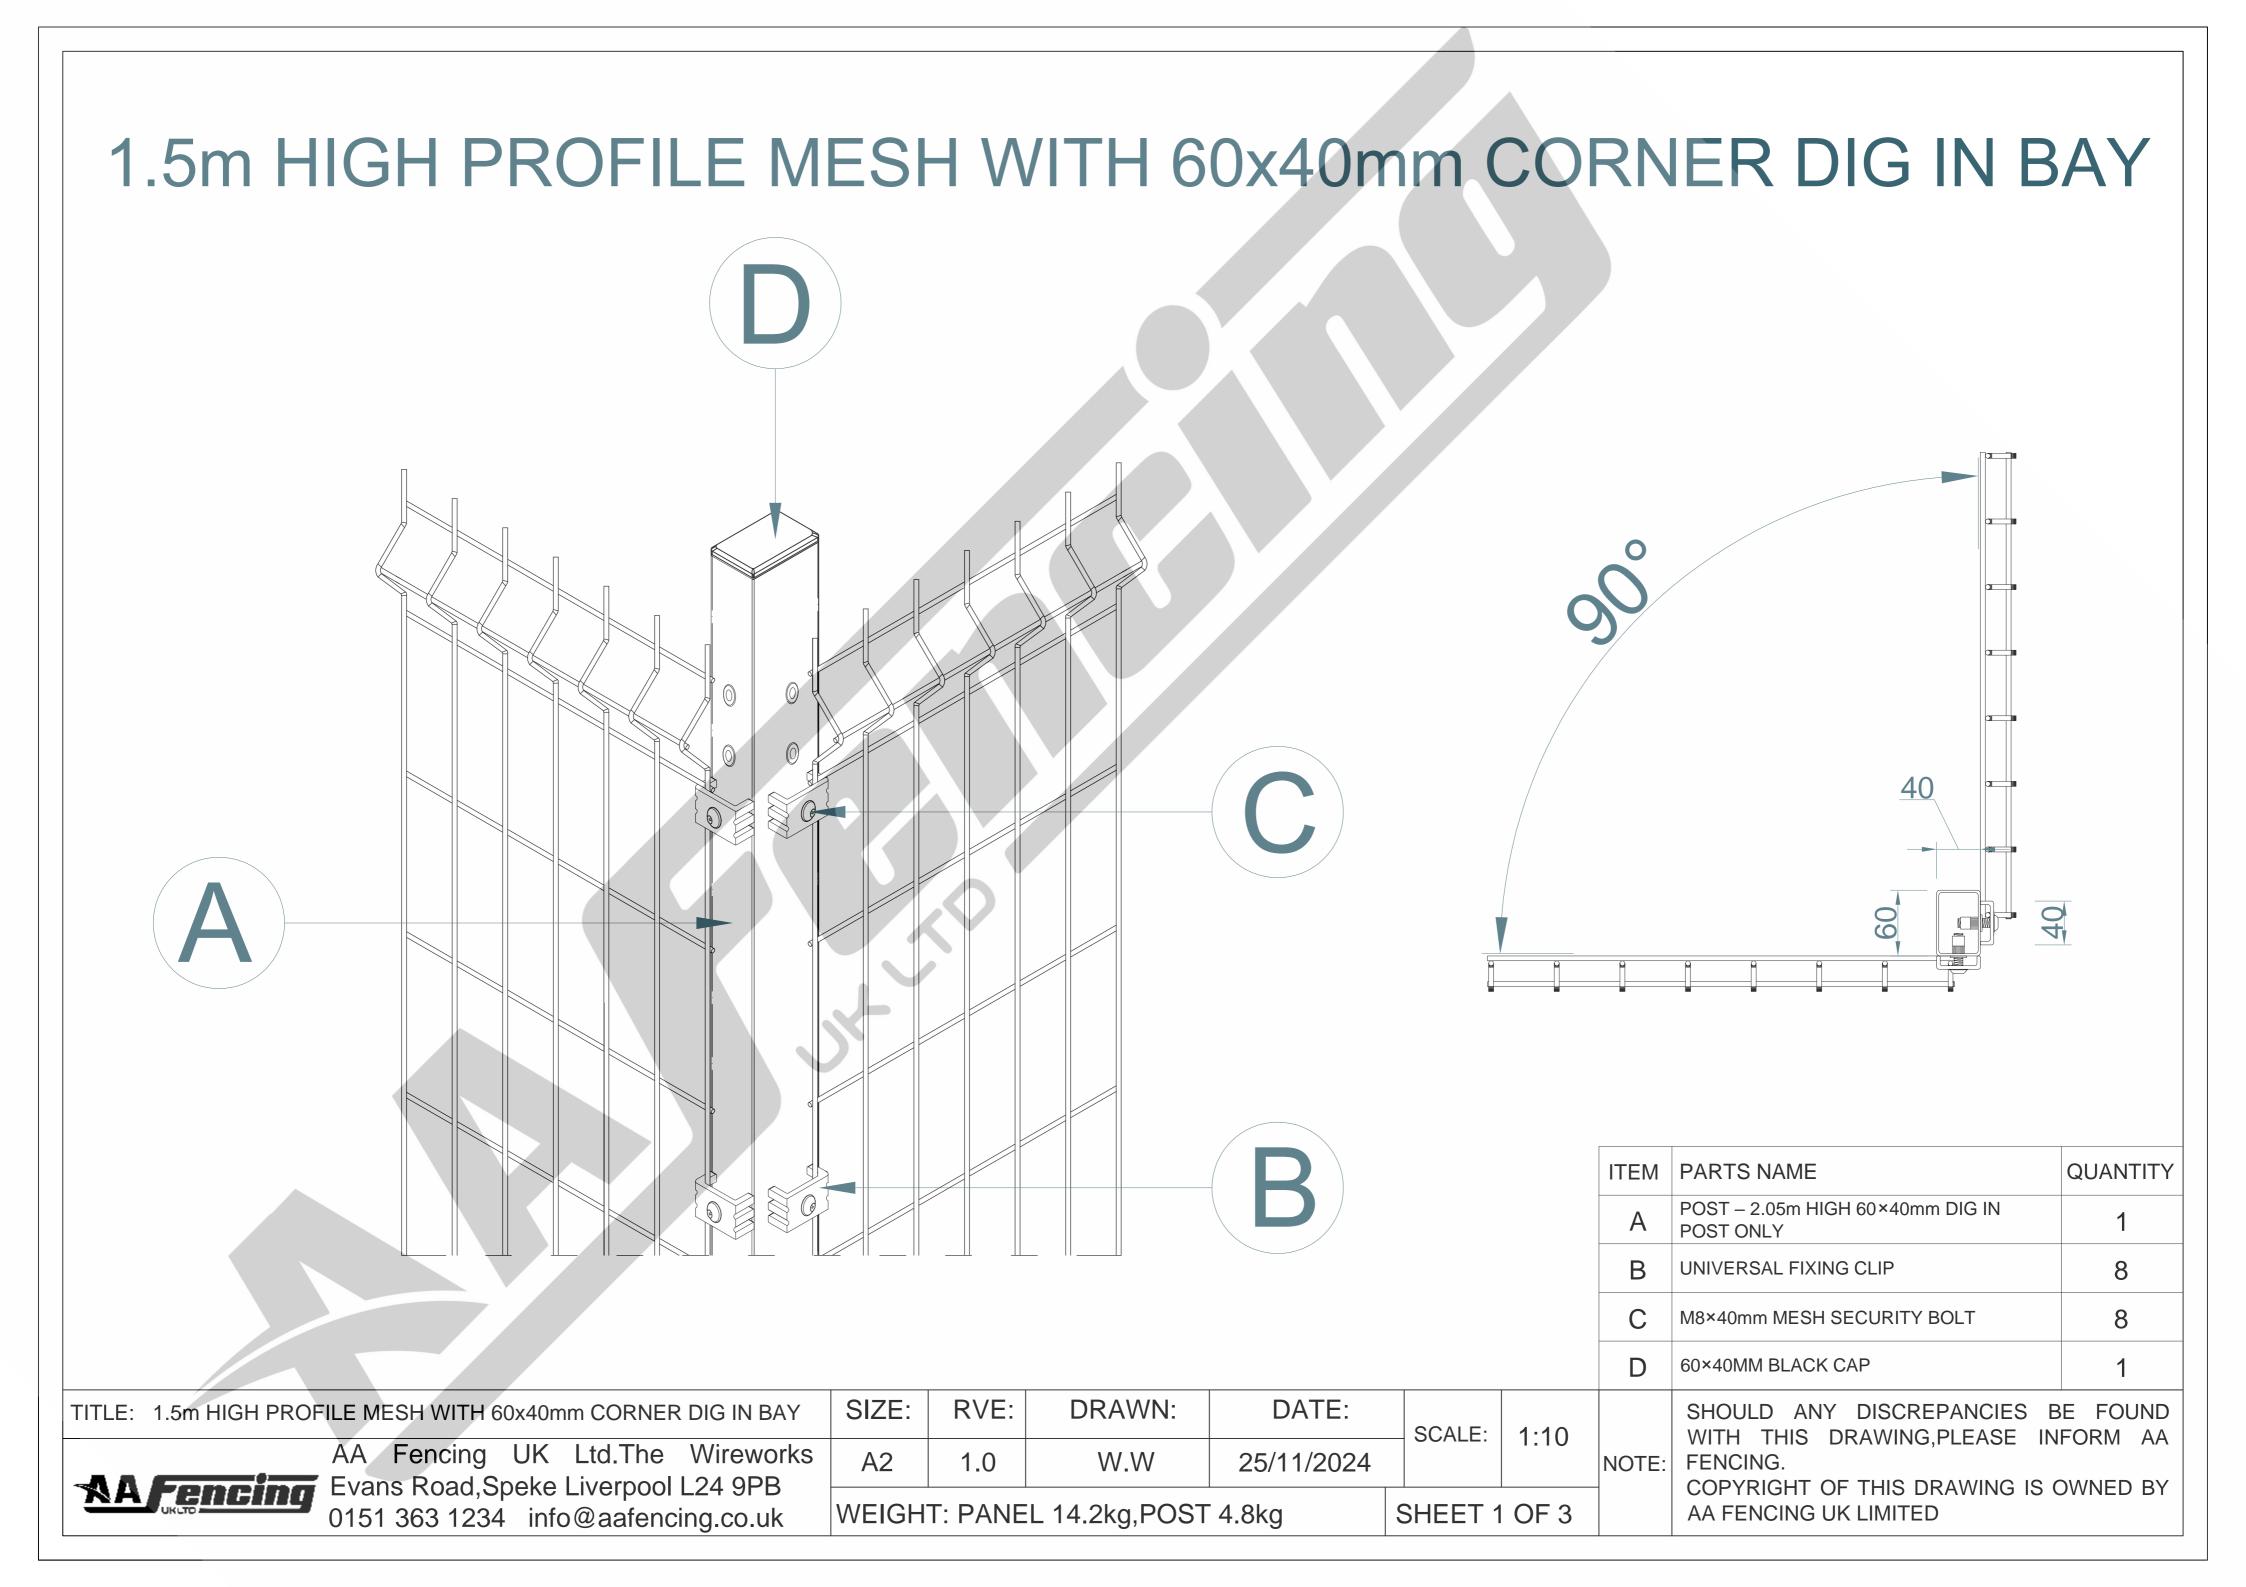

1.5m HIGH PROFILE MESH WITH 6 Δ Δ. DRAWN: SIZE: RVE: TITLE: 1.5m HIGH PROFILE MESH WITH 60x40mm CORNER DIG IN BAY AA Fencing UK Ltd.The Wireworks A2 1.0 W.W Evans Road, Speke Liverpool L24 9PB 0151 363 1234 info@aafencing.co.uk

WEIGHT: PANEL 14.2kg,POS

| RN          | IER DIG IN B                                                            | AY                                                                                                                                                                                                      |
|-------------|-------------------------------------------------------------------------|---------------------------------------------------------------------------------------------------------------------------------------------------------------------------------------------------------|
|             |                                                                         |                                                                                                                                                                                                         |
|             |                                                                         |                                                                                                                                                                                                         |
|             |                                                                         |                                                                                                                                                                                                         |
|             |                                                                         |                                                                                                                                                                                                         |
|             |                                                                         |                                                                                                                                                                                                         |
|             |                                                                         |                                                                                                                                                                                                         |
| `           |                                                                         |                                                                                                                                                                                                         |
|             |                                                                         |                                                                                                                                                                                                         |
|             |                                                                         |                                                                                                                                                                                                         |
| B           |                                                                         |                                                                                                                                                                                                         |
|             |                                                                         |                                                                                                                                                                                                         |
| · · · · · · |                                                                         |                                                                                                                                                                                                         |
| · · · · · · |                                                                         |                                                                                                                                                                                                         |
|             |                                                                         |                                                                                                                                                                                                         |
|             |                                                                         |                                                                                                                                                                                                         |
|             |                                                                         |                                                                                                                                                                                                         |
|             |                                                                         |                                                                                                                                                                                                         |
| ITEM        | PARTS NAME                                                              | QUANTITY                                                                                                                                                                                                |
| Α           | POST – 2.05m HIGH 60×40mm DIG<br>IN POST ONLY                           | 1                                                                                                                                                                                                       |
| В           | UNIVERSAL FIXING CLIP                                                   | 8                                                                                                                                                                                                       |
| С           | M8×40mm MESH SECURITY BOLT                                              | 8                                                                                                                                                                                                       |
|             | SHOULD ANY DISCREPANCIES BE FOUND<br>WITH THIS DRAWING,PLEASE INFORM AA |                                                                                                                                                                                                         |
| NOTE:       | COPYRIGHT OF THIS DRAWING IS (                                          | OWNED BY                                                                                                                                                                                                |
|             | AA FENCING UK LIMITED                                                   |                                                                                                                                                                                                         |
|             |                                                                         | APOST – 2.05m HIGH 60×40mm DIG<br>IN POST ONLYBUNIVERSAL FIXING CLIPCM8×40mm MESH SECURITY BOLTCSHOULD ANY DISCREPANCIES B<br>WITH THIS DRAWING,PLEASE IN<br>FENCING.<br>COPYRIGHT OF THIS DRAWING IS C |