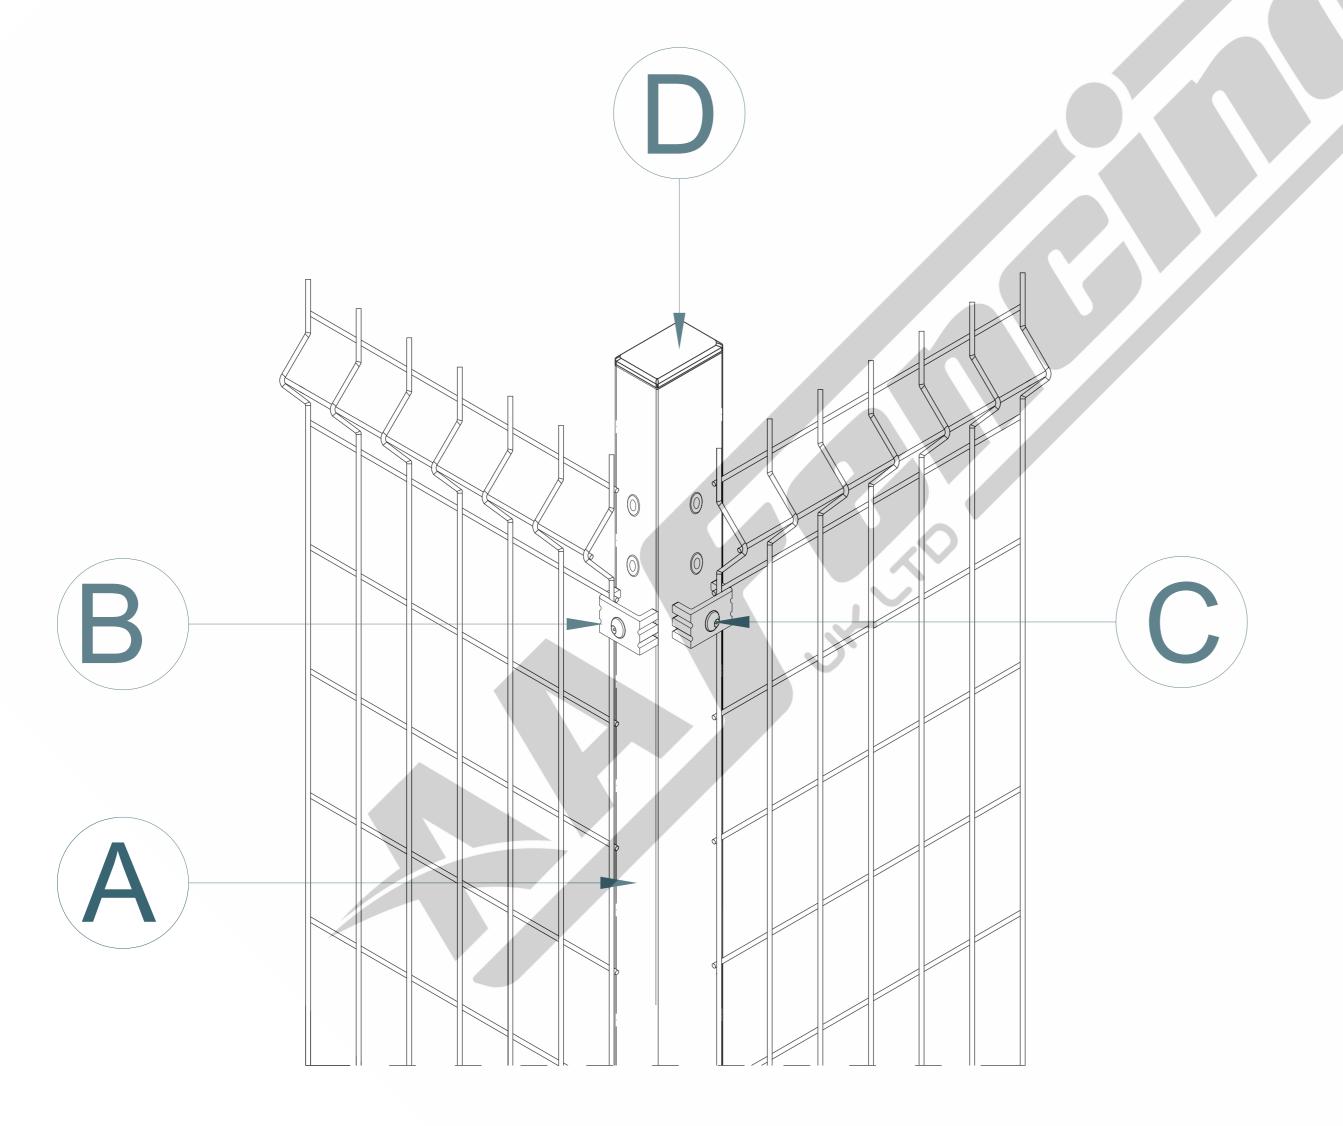

## 1.2m HIGH PROFILE MESH WITH 60x40mm CORNER DIG IN BAY

| ITEM | PARTS NAME                                | QUANTITY |
|------|-------------------------------------------|----------|
| А    | POST – 1.8m HIGH 60×40mm DIG IN POST ONLY | 1        |
| В    | UNIVERSAL FIXING CLIP                     | 6        |
| С    | M8×40mm MESH SECURITY BOLT                | 6        |
| D    | 60×40MM BLACK CAP                         | 1        |
|      | OLIGILIS AND BIOODEDANGIES D              | E        |

| TITLE: 1.2m HIGH PROFILE MESH WITH 60x40mm CORNER DIG IN BAY           |                                 | RVE: | DRAWN: | DATE:      | SCALE:       | 1:10 | 1     | SHOULD ANY DISCREPANCIES BE FOUND WITH THIS DRAWING, PLEASE INFORM AA |  |
|------------------------------------------------------------------------|---------------------------------|------|--------|------------|--------------|------|-------|-----------------------------------------------------------------------|--|
| AA Fencing UK Ltd.The Wireworks  Fyans Road Spoke Liverpool L 24 OPR   | A2                              | 1.0  | W.W    | 25/11/2024 | 00/122.      | 1.10 | NOTE: | FENCING.                                                              |  |
| Evans Road, Speke Liverpool L24 9PB 0151 363 1234 info@aafencing.co.uk | WEIGHT: PANEL 15.5kg,POST 4.2kg |      |        |            | SHEET 1 OF 3 |      |       | COPYRIGHT OF THIS DRAWING IS OWNED BY AA FENCING UK LIMITED           |  |