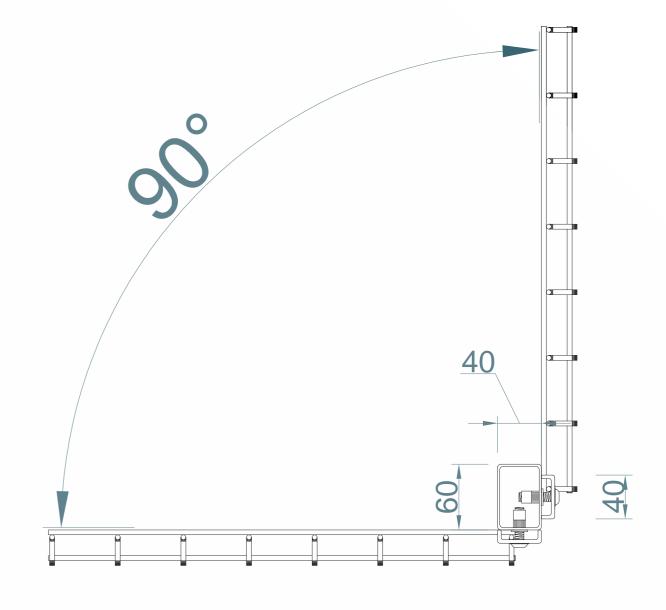

## 1.2m HIGH PROFILE MESH WITH 60x40mm CORNER DIG IN BAY

| ITEM | PARTS NAME                                | QUANTITY |
|------|-------------------------------------------|----------|
| А    | POST – 1.8m HIGH 60×40mm DIG IN POST ONLY | 1        |
| В    | UNIVERSAL FIXING CLIP                     | 6        |
| С    | M8×40mm MESH SECURITY BOLT                | 6        |
| D    | 60×40MM BLACK CAP                         | 1        |
|      | OLIGILIS AND BIOODEDANGIES D              | E        |

| TITLE: 1.2m HIGH PROFILE MESH WITH 60x40mm CORNER DIG IN BAY           |                                 | RVE: | DRAWN: | DATE:      | SCALE:       | 1:10 | 1     | SHOULD ANY DISCREPANCIES BE FOUND WITH THIS DRAWING, PLEASE INFORM AA |  |
|------------------------------------------------------------------------|---------------------------------|------|--------|------------|--------------|------|-------|-----------------------------------------------------------------------|--|
| AA Fencing UK Ltd.The Wireworks  Fyans Road Spoke Liverpool L 24 OPR   | A2                              | 1.0  | W.W    | 25/11/2024 | 00/122.      | 1.10 | NOTE: | FENCING.                                                              |  |
| Evans Road, Speke Liverpool L24 9PB 0151 363 1234 info@aafencing.co.uk | WEIGHT: PANEL 15.5kg,POST 4.2kg |      |        |            | SHEET 1 OF 3 |      |       | COPYRIGHT OF THIS DRAWING IS OWNED BY AA FENCING UK LIMITED           |  |