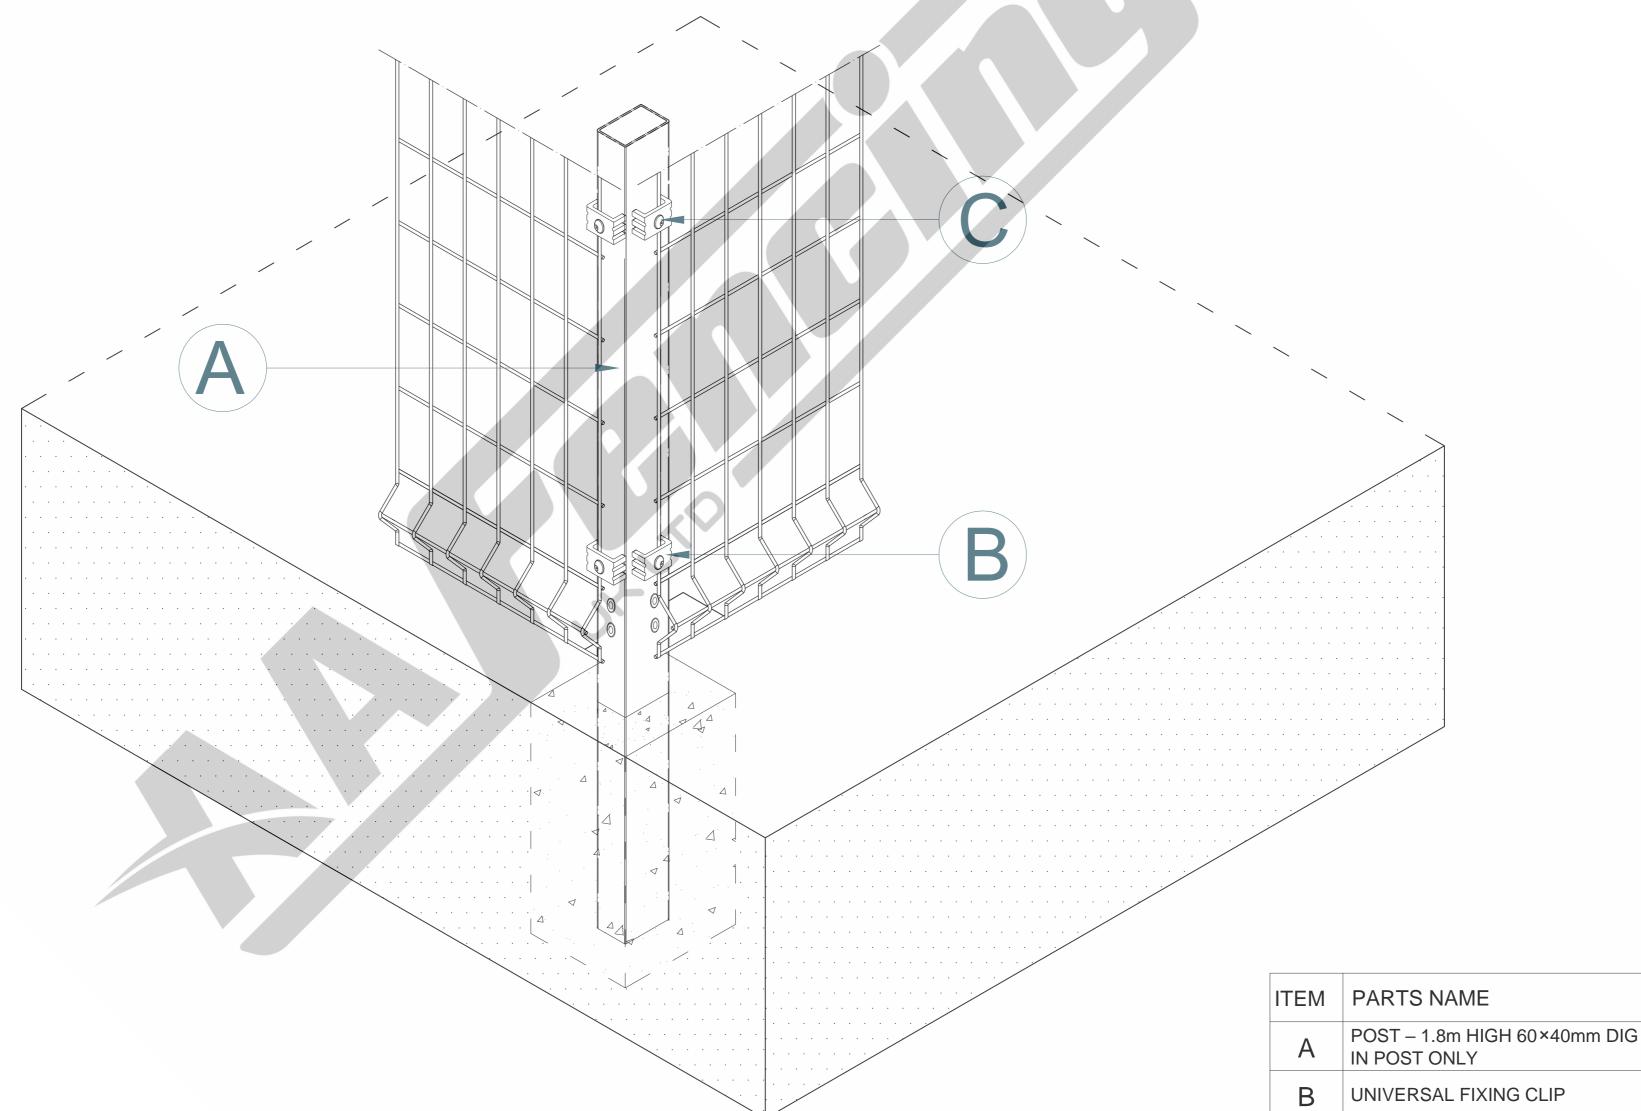

## 1.2m HIGH PROFILE MESH WITH 60x40mm CORNER DIG IN BAY

UNIVERSAL FIXING CLIP 6 M8×40mm MESH SECURITY BOLT 6 SIZE: DATE: RVE: DRAWN: SHOULD ANY DISCREPANCIES BE FOUND TITLE: 1.2m HIGH PROFILE MESH WITH 60x40mm CORNER DIG IN BAY SCALE: 1:15 WITH THIS DRAWING, PLEASE INFORM AA AA Fencing UK Ltd.The Wireworks A2 1.0 W.W 25/11/2024

Evans Road, Speke Liverpool L24 9PB 0151 363 1234 info@aafencing.co.uk

WEIGHT: PANEL 15.5kg,POST 4.2kg SHEET 2 OF 3

NOTE: FENCING. COPYRIGHT OF THIS DRAWING IS OWNED BY AA FENCING UK LIMITED

**QUANTITY** 