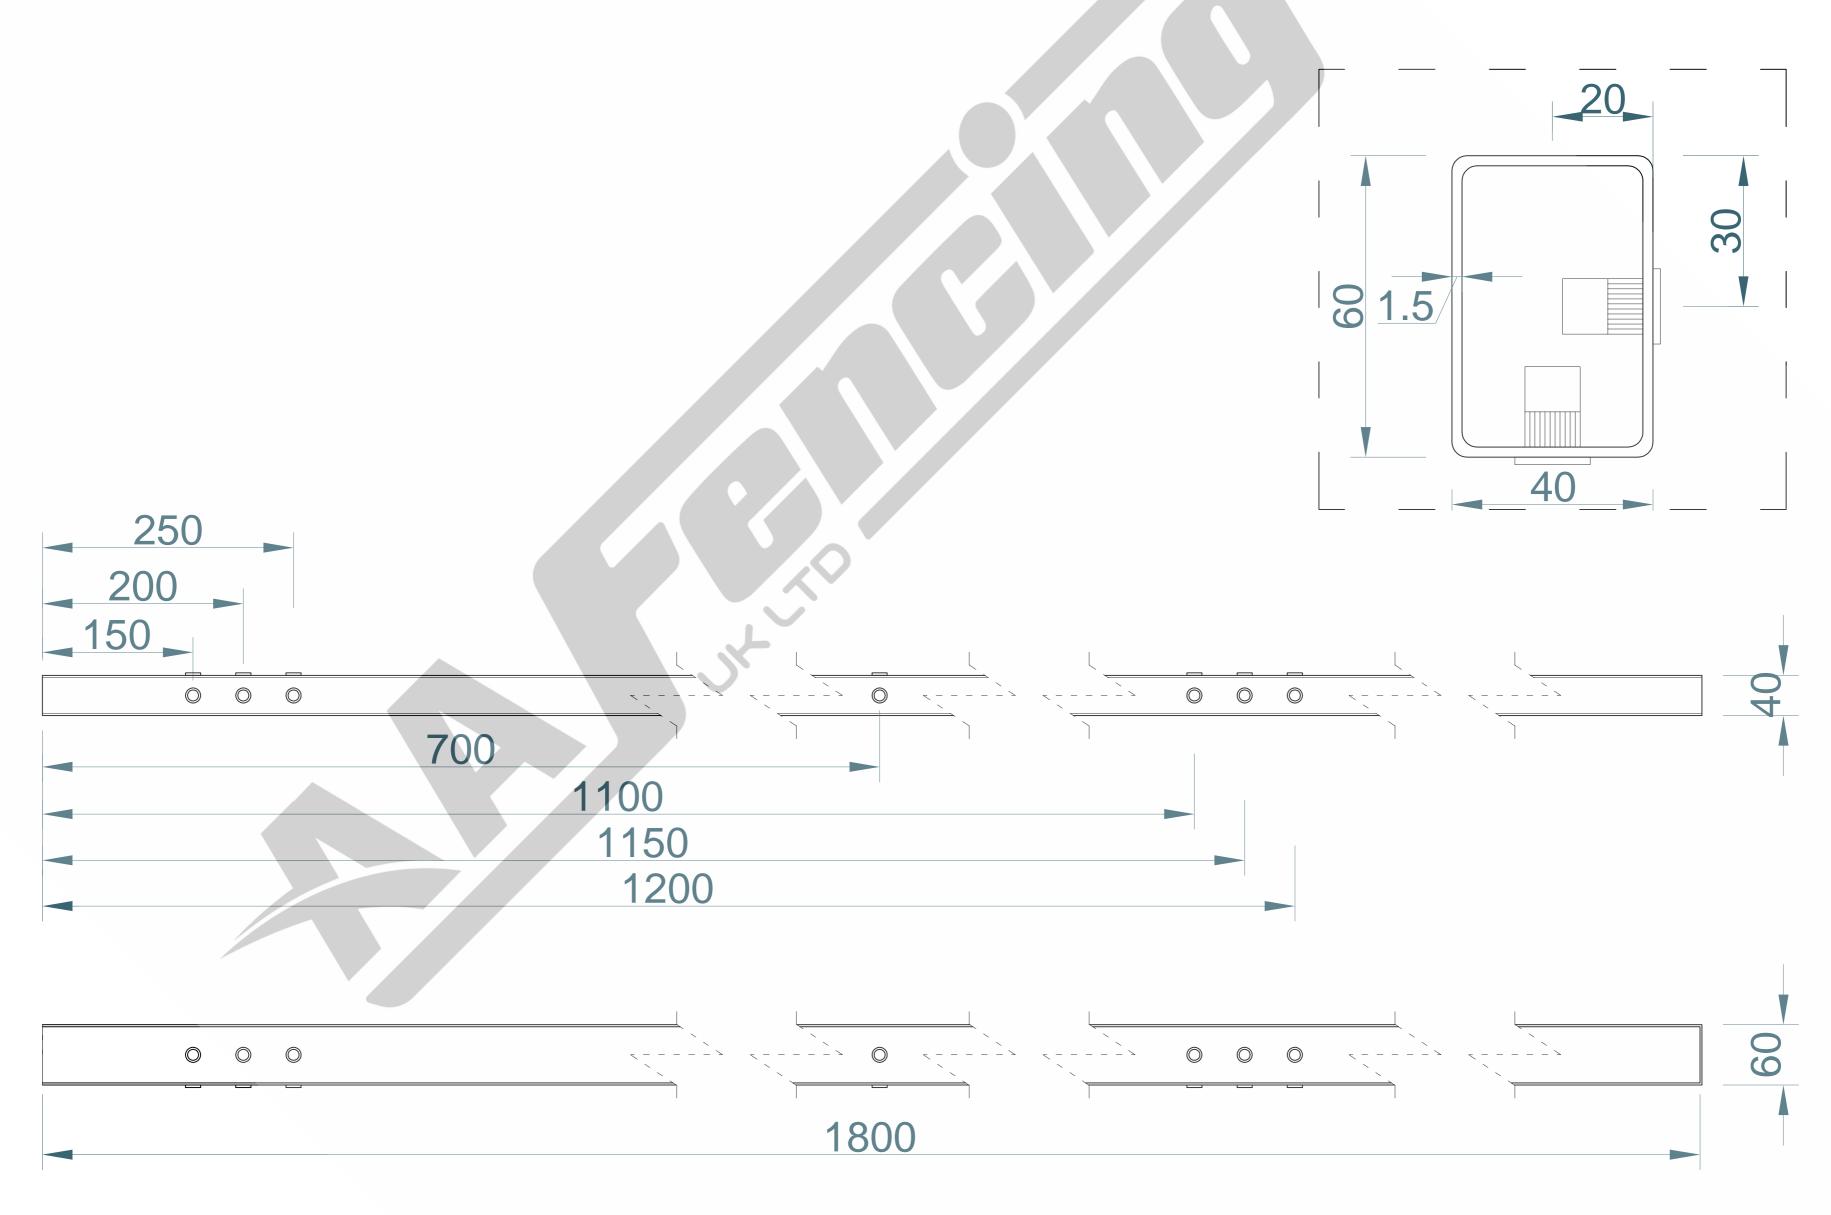

## 1.2m HIGH 60×40mm CORNER DIG IN POST ONLY(AL 1800mm)

| TITLE: 1.2m HIGH 60× | 40mm | n CORNER   | DIG I  | N POST O     | NLY   |
|----------------------|------|------------|--------|--------------|-------|
|                      | AA   | Fencing    | UK     | Ltd.The      | Wire  |
| <b>AA</b> Fencing    | Evar | ns Road,S  | peke   | Liverpool    | L24 9 |
| UKCTO                | 0151 | 1 262 422/ | I infa | a @ a a fana | ina o |

A Fencing UK Ltd.The Wireworks vans Road, Speke Liverpool L24 9PB 0151 363 1234 info@aafencing.co.uk

SIZE: RVE: DRAWN: DATE: SCALE: A2 W.W 1.0 25/11/2024 WEIGHT: 4.2kg SHEET 3 OF 3

SHOULD ANY DISCREPANCIES BE FOUND WITH THIS DRAWING, PLEASE INFORM AA NOTE: FENCING.