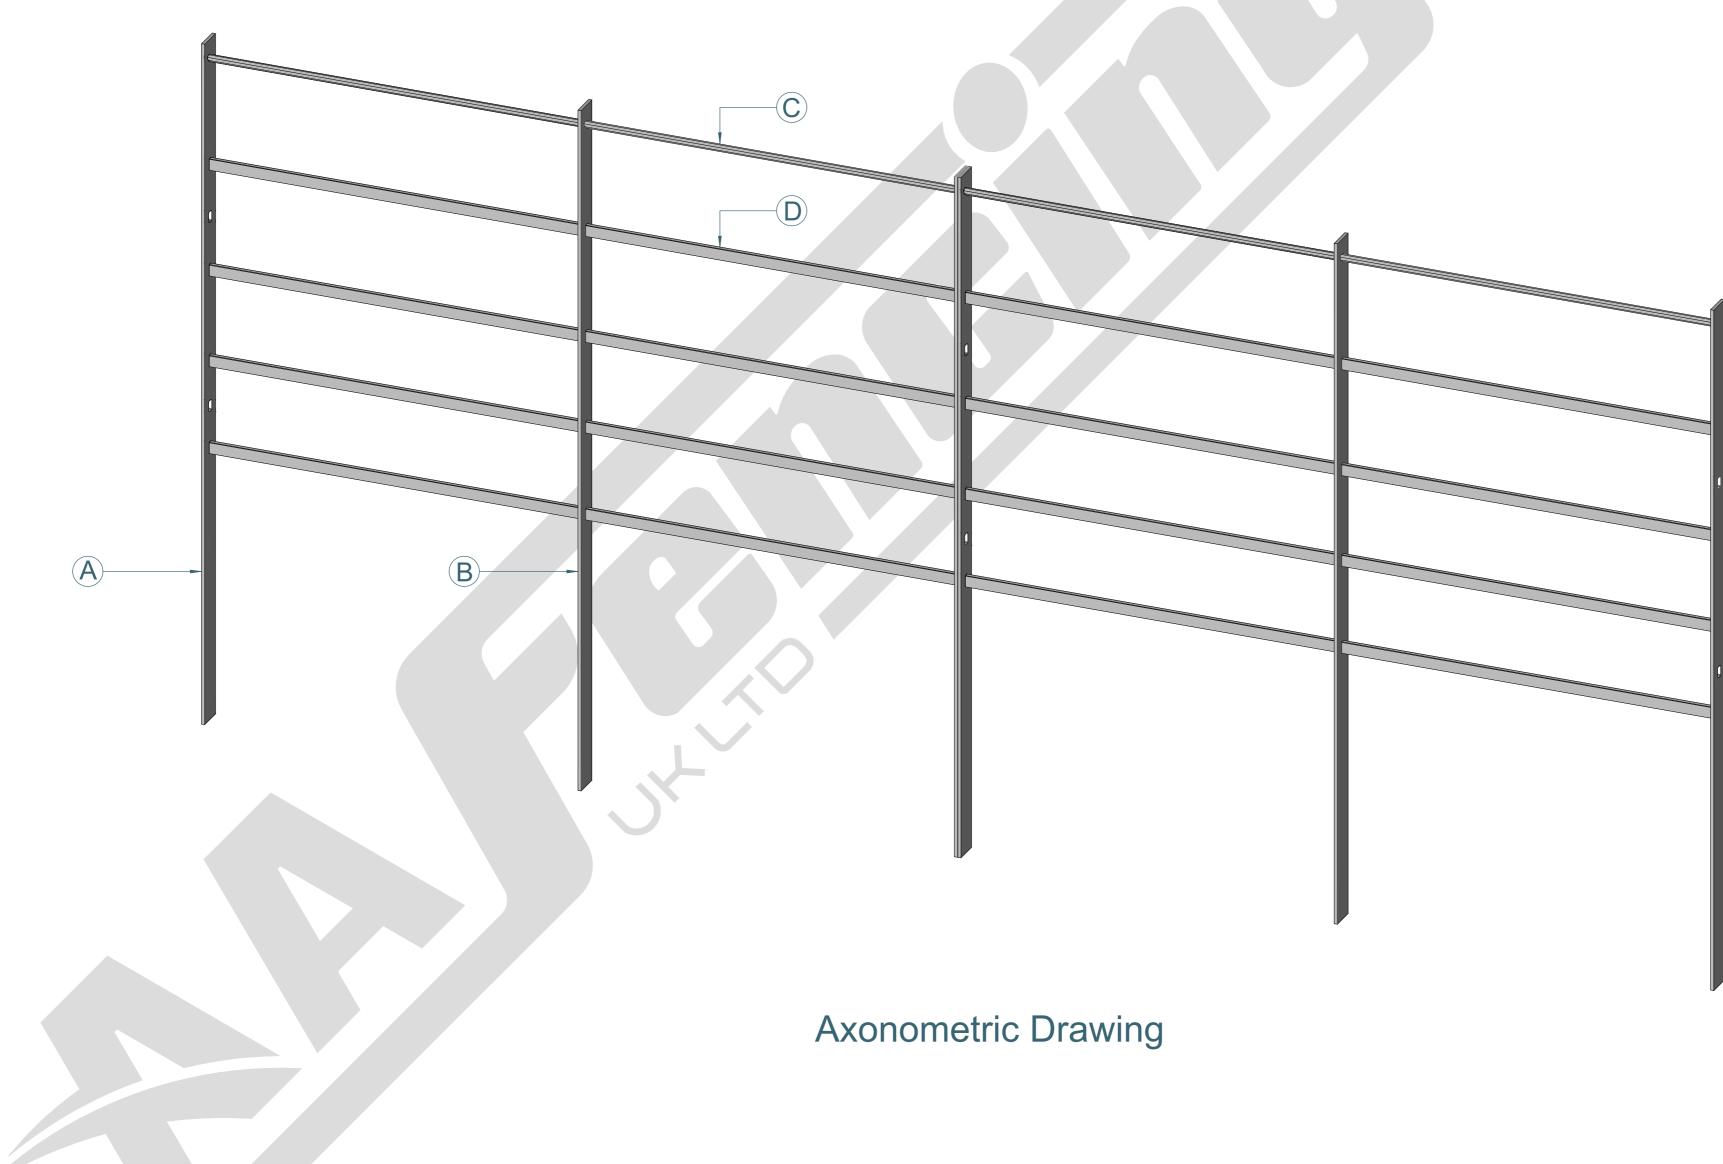

## 1.2M HIGH ESTATE FENCING 2M WIDE DIG IN BAY

| 1.2M HIGH ESTATE FENCING 2M WIDE DIG IN BAY |                                                                    | SIZE:             | RVE: | DRAWN: | DATE:      | SCALE:       | 1.10 | NOTE: | SHOULD ANY DISCREPANCIES BE FOUND<br>WITH THIS DRAWING, PLEASE INFORM AA<br>FENCING. |
|---------------------------------------------|--------------------------------------------------------------------|-------------------|------|--------|------------|--------------|------|-------|--------------------------------------------------------------------------------------|
|                                             | AA Fencing UK Ltd. The Wireworks Evans                             | A2                | 1.0  | W.CY   | 15/03/2025 |              |      |       |                                                                                      |
|                                             | Road,Speke Liverpool L24 9PB<br>0151 363 1234 info@aafencing.co.uk | WEIGHT:PANEL 35kg |      |        |            | SHEET 1 OF 2 |      |       | COPYRIGHT OF THIS DRAWING IS OWNED<br>BY AA FENCING UK LIMITED                       |