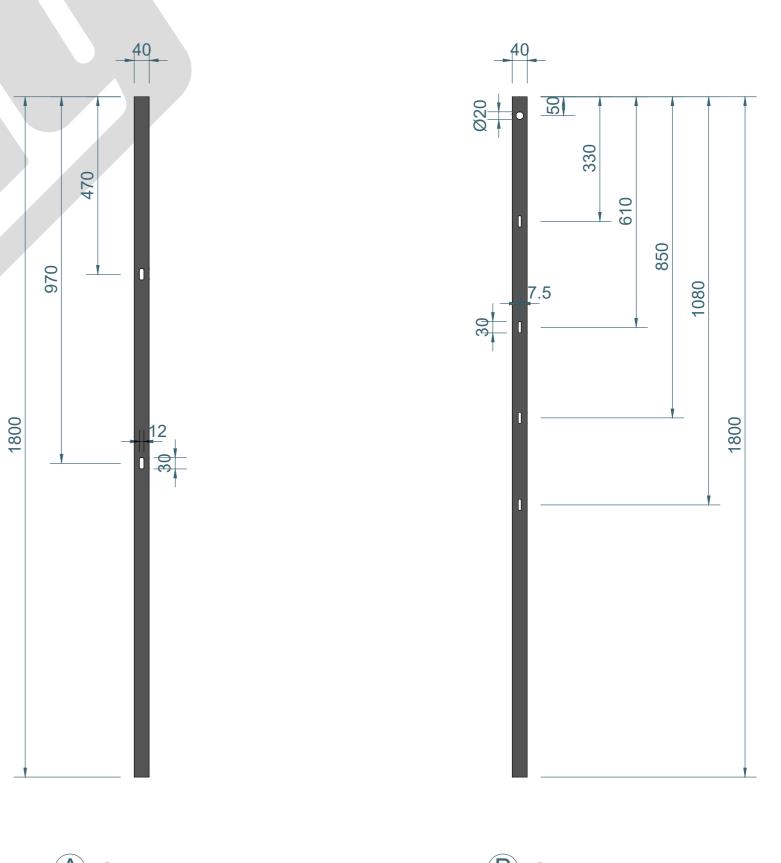

## 1.2M HIGH ESTATE FENCING 2M WIDE DIG IN BAY

A Side Elevation 1:10

**B** Side Elevation 1:10

|              |            |        |      | ITEM  | PARTS NAME                                                     | QUANTITY |  |  |
|--------------|------------|--------|------|-------|----------------------------------------------------------------|----------|--|--|
|              |            |        |      | Α     | 40x10MM FLAT BAR 1.8M HIGH                                     | 2        |  |  |
|              |            |        |      |       | 40x10MM FLAT BAR 1.8M HIGH                                     | 1        |  |  |
|              |            |        |      | С     | 20MM SOLID BAR 1.98M LENGTH                                    | 1        |  |  |
|              |            |        |      | D     | 30x7.5MM FLAT BAR 1.98M LENGTH                                 | 4        |  |  |
|              | DATE:      | SCALE: | 1:10 | NOTE: |                                                                |          |  |  |
|              | 15/03/2025 |        |      |       |                                                                |          |  |  |
| SHEET 2 OF 2 |            |        |      |       | COPYRIGHT OF THIS DRAWING IS OWNED<br>BY AA FENCING UK LIMITED |          |  |  |