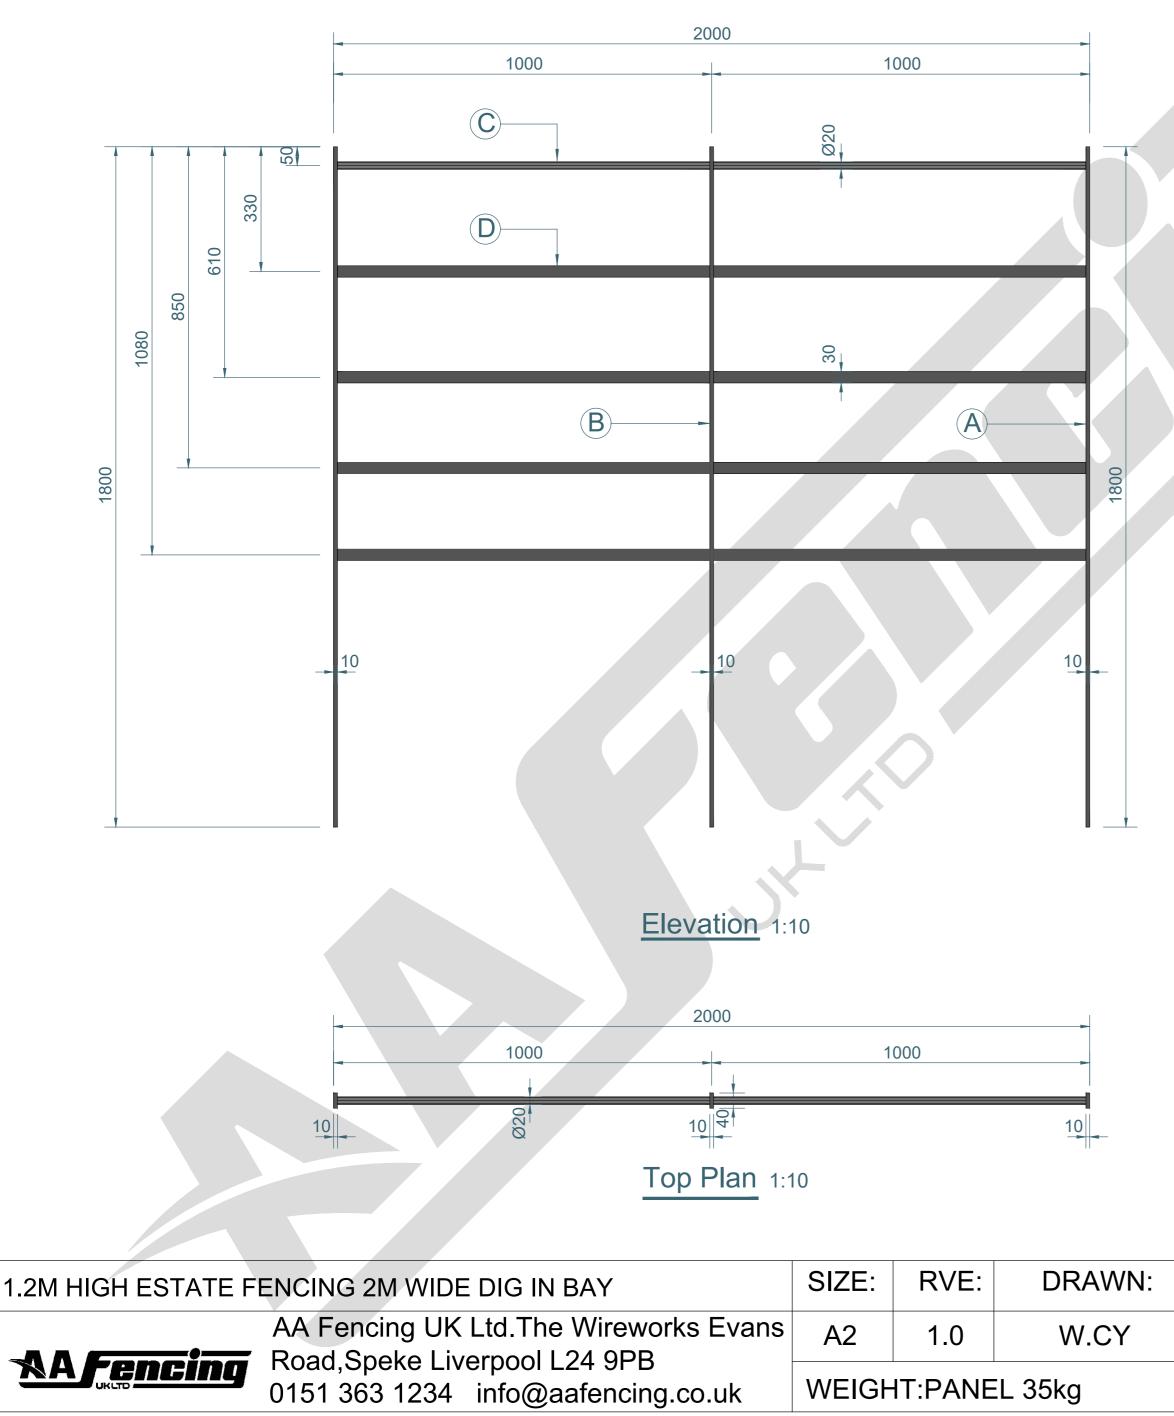

## 1.2M HIGH ESTATE FENCING 2M WIDE DIG IN BAY

| 1.2M HIGH ESTATE FENCING 2M WIDE DIG IN BAY |                                                                    | SIZE:             | RVE: | DRAWN: | DATE:      | SCALE:       | 1.10 | NOTE: | SHOULD ANY DISCREPANCIES BE FOUND<br>WITH THIS DRAWING, PLEASE INFORM AA<br>FENCING. |
|---------------------------------------------|--------------------------------------------------------------------|-------------------|------|--------|------------|--------------|------|-------|--------------------------------------------------------------------------------------|
|                                             | AA Fencing UK Ltd. The Wireworks Evans                             | A2                | 1.0  | W.CY   | 15/03/2025 |              |      |       |                                                                                      |
|                                             | Road,Speke Liverpool L24 9PB<br>0151 363 1234 info@aafencing.co.uk | WEIGHT:PANEL 35kg |      |        |            | SHEET 1 OF 2 |      |       | COPYRIGHT OF THIS DRAWING IS OWNED<br>BY AA FENCING UK LIMITED                       |